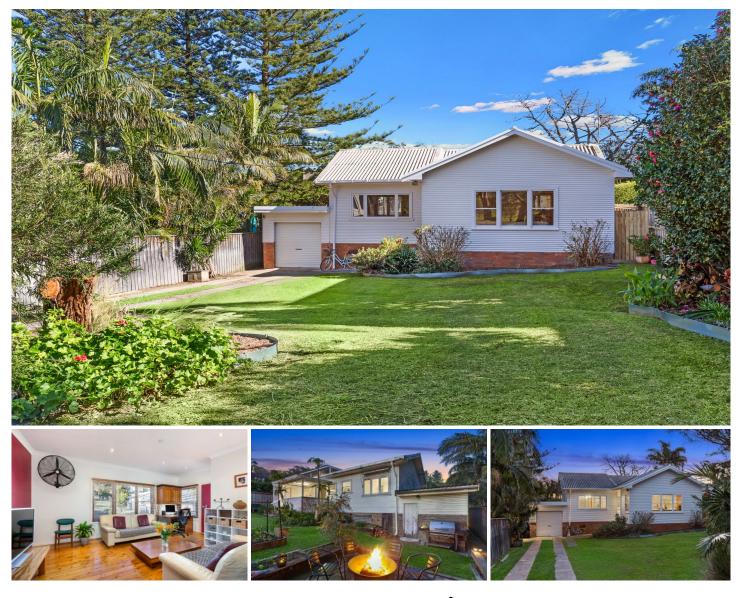

## 23 Watkins Road Avalon NSW

in a coveted north avalon address on an expansive parcel of land, this charming cottage is an absolute gem and one of the few, rare originals left in this beachside enclave. tightly held by the same family for over 60 years, it's a much loved home that's now poised for creative reinvention. with a few modest updates, you're ready to move into a single level design with polished timber floors, gas equipped kitchen and three double bedrooms; the endless level gardens are fully fenced at the rear surrounded by mature lemon and mango trees creating an ideal safe haven for pets and children alike.

the scale of the parcel presents fantastic potential with a wealth of opportunities - plenty of room for a freestanding granny flat or start fresh with a contemporary design to take full advantage of this coveted seaside position (STCA). literally steps from the coastal pathway along the headland,