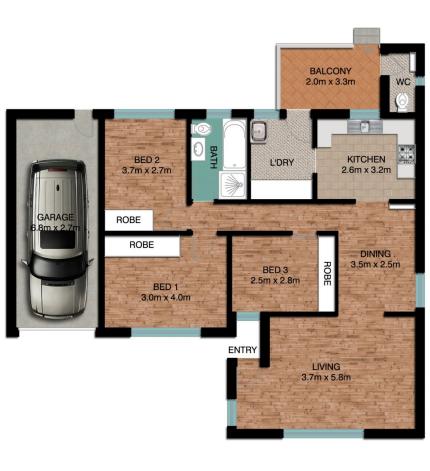

## 3 🛤 1 🚰 1 🚘

Price : \$ 1,425,000 View : https://www.blakeproperty.com.au/sale/nsw/north ern-beaches/avalon/residential/house/5745810

Andrew Blake 02 9973 4444

SCALE (METRES)

V-mark

\*PLANS SHOWN ONLY INDICATIVE OF LAYOUT. DIMENSIONS ARE APPROXIMATE.

Floor plan supplied by V-Mark Design Pty Ltd. This floor plan is provided for indicative purposes only. Measurements are approximate and not to scale. The vendor, agency and supplier will accept no liability for its accuracy. Interested parties are advised to make their own independent enquiries.