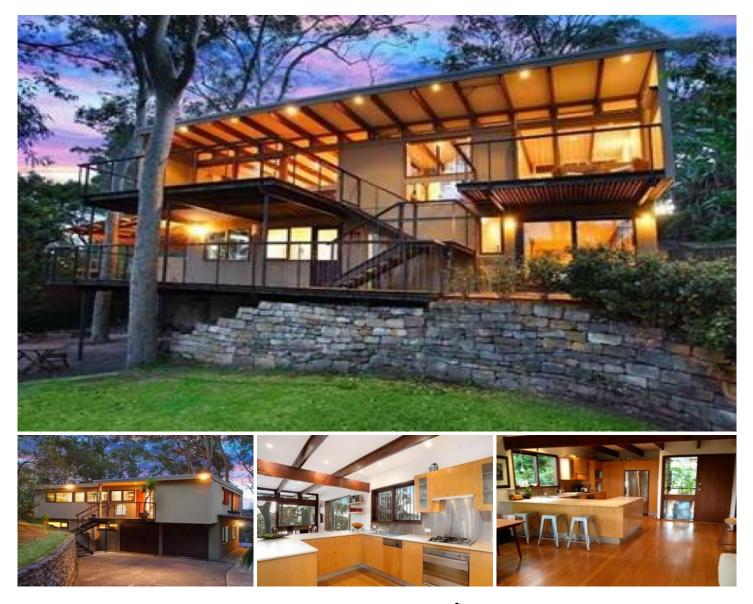

## 12 Elizabeth Street Avalon Beach NSW

settled high among the trees, with a gorgeous elevated northerly aspect and views over careel bay and the ocean, this beach house on almost 1000sqm is located in a quiet cul-de-sac.

whisper private, this appealing home offers great indoor/outdoor living and views from every room; polished tallow-wood floors throughout; large entertainer decks and modern kitchen and bathrooms.

the living area opens up on to an expansive deck, a perfect spot to enjoy your morning coffee in the dappled northerly sun.

a large fully fenced established garden, a lock up garage and large carport provide plenty of space for your kayaks and surf boards.

View : https://www.blakeproperty.com.au/lease/nsw/nort hern-beaches/avalon-beach/residential/house/57 45805