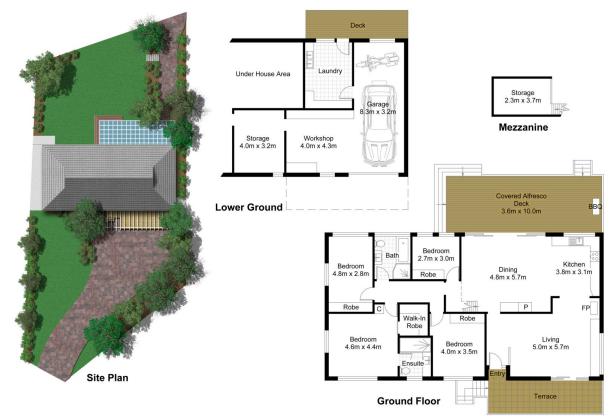

Approx. Internal Area: 231m² incl garage
We have made every attempt to ensure the accuracy of the
Boundaries are approximate only and should not be relied

6 Nandina Terrace, Avalon Beach