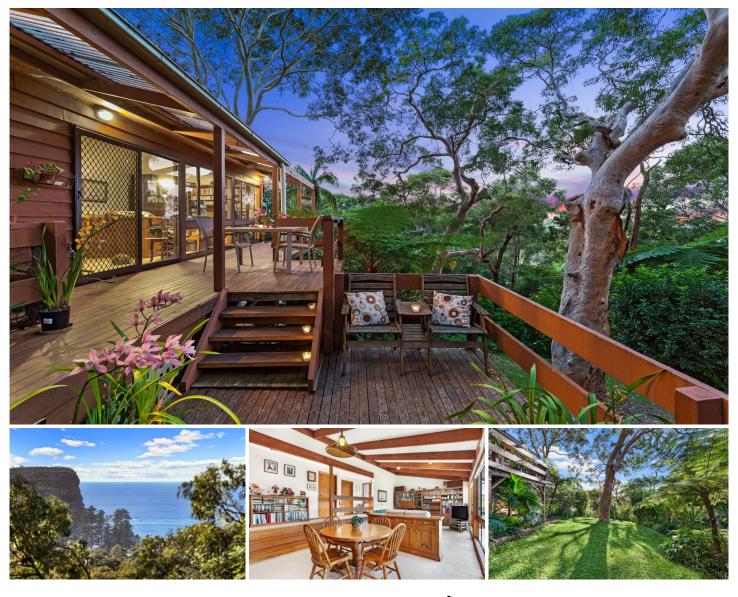

## 26 Palmgrove Road Avalon NSW

nestled in one of avalon's most sought after streets with a superb bushland backdrop and picturesque views across north avalon headland to the ocean, this much loved family home offers an enviable peninsula lifestyle of privacy and convenience. on the market for the first time in 32 years, it provides young families, downsizers or astute investors an outstanding opportunity to renovate or rebuild (STCA) to create the ultimate tropical sanctuary.

flooded with natural light, the open plan home enjoys a functional layout and exudes a relaxed and inviting ambience with extensive timber fixtures, high pitched ceiling and floor to ceiling glass windows overlooking the lush landscape and water views of the ocean.

at the heart of this serene hideaway is undoubtedly the sundrenched, alfresco covered deck and entertaining