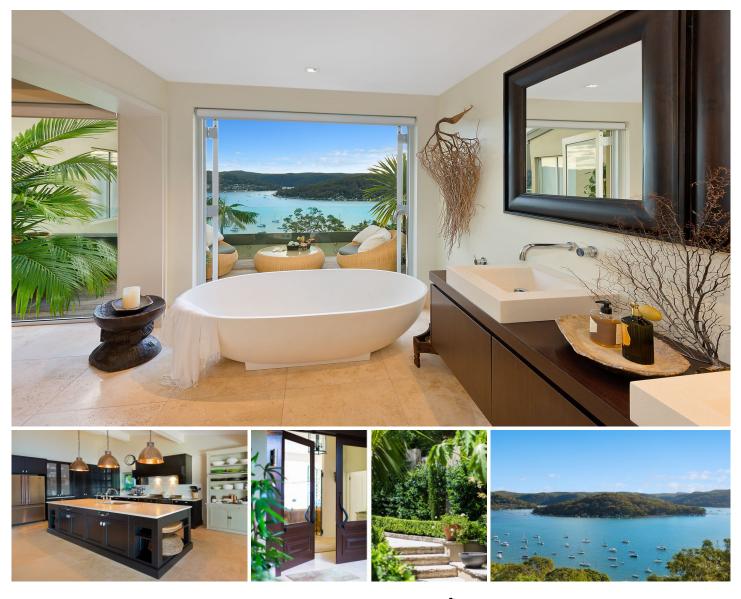

## 9 Hansford Parade Bilgola NSW

from the moment you walk through the bespoke double entry doors, across stunning travertine floors to the 180 degree unobstructed panoramic views of pittwater and the national park beyond, you begin to appreciate the rare and unique quality and attention to detail that this magnificent home exudes.

high ceilings enhance the design features throughout, from the indulgent master bedroom suite with its own private deck, outside shower and grand full sized dressing room, to the open plan living areas, with jetmaster wood fireplace and the spacious designer 'hamptons style' kitchen with a brand new commercial style oven most chefs would envy.

the elegant yet relaxed style of this beautiful home is seamlessly authentic, feeling very much like a private resort that has maximised the generous parcel of land, with 4 🛤 4 🚔 2 🚘

View : https://www.blakeproperty.com.au/sale/nsw/north ern-beaches/bilgola/residential/house/5745794