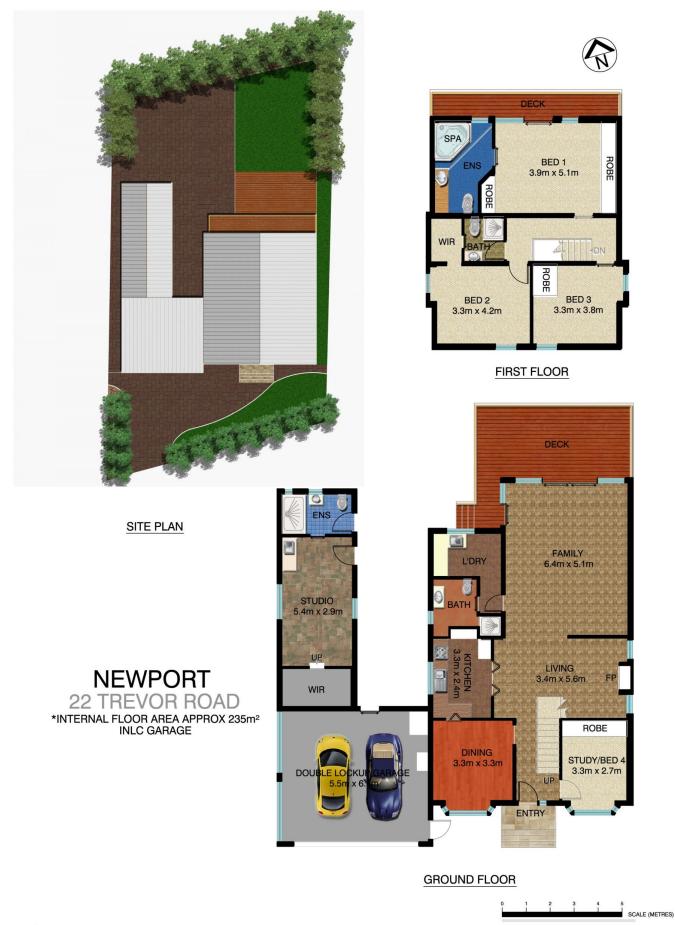

in addition to the studio, there are three double bedrooms with built in wardrobes plus an office or fourth bedroom; the

## 4 🛏 4 📛 2 🚘

**Price :** \$ 1,850,000

**View** : https://www.blakeproperty.com.au/sale/nsw/north ern-beaches/newport/residential/house/5745792

Andrew Blake 02 9973 4444

V-mark

\*PLANS SHOWN ONLY INDICATIVE OF LAYOUT. DIMENSIONS ARE APPROXIMATE.

Floor plan supplied by V-Mark Design Pty Ltd. This floor plan is provided for indicative purposes only. Measurements are approximate and not to scale. The vendor, agency and supplier will accept no liability for its accuracy. Interested parties are advised to make their own independent enquiries.