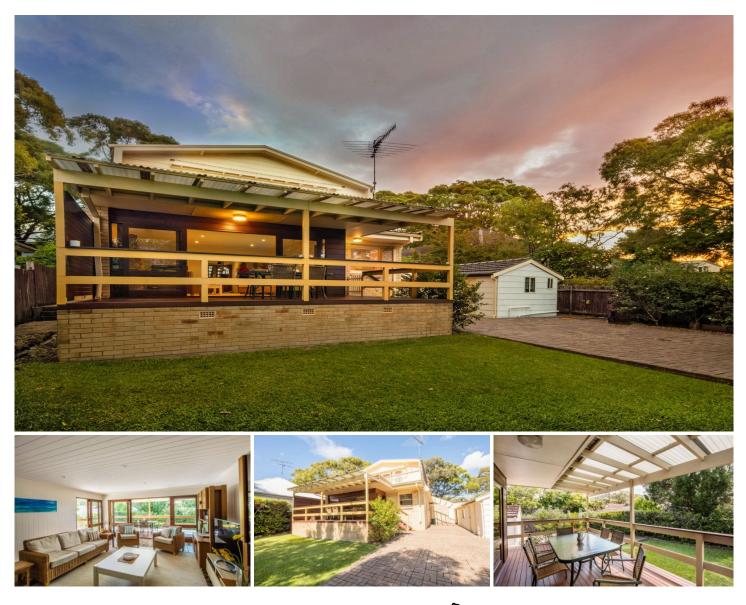

## 22 Trevor Road Newport NSW

boasting a light drenched north aspect and set within the highly desirable 'golden triangle', this inviting family home is just a short walk to newport beachfront. tightly held for nearly 40 years, its well designed for the evolving needs of family life and offers a free standing self contained studio in the rear garden, a perfect arrangement for extended family living or superb teen retreat.

bright interiors feature a choice of lounges, gas fireplace plus defined dining room, while the sheltered deck overlooks fully enclosed level lawns and gardens, providing year round entertaining and privacy. adding to its appeal is a charming and practical gas kitchen, equipped with smeg cooktop, and polished timber benches.

in addition to the studio, there are three double bedrooms with built in wardrobes plus an office or fourth bedroom; the