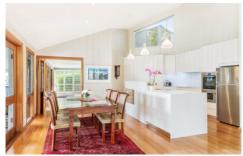

its open plan design is made more expansive by cathedral ceilings, gorgeous blackbutt flooring and a fabulous choice of lounges plus a study on the main floor; the sparkling kitchen has been recently renovated and features a caesarstone island, bosch appliances and loads of storage space.