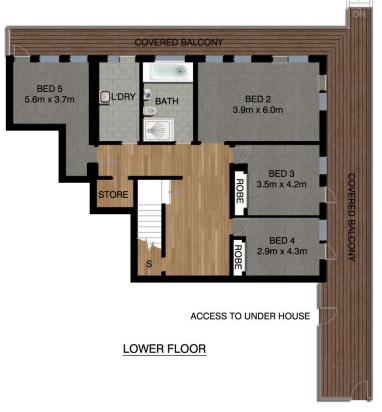

mensions and superb quality.

designed to take full advantage of its dramatic coastal position, it features deep wrap around verandahs across both levels, erasing the boundaries between indoors and out, while creating a relaxed yet elegant environment for family living and year round entertaining.

its open plan design is made more expansive by cathedral ceilings, gorgeous blackbutt flooring and a fabulous choice of lounges plus a study on the main floor; the sparkling kitchen has been recently renovated and features a caesarstone island, bosch appliances and loads of storage space.

4 🗀 2 📛 2 🖨

**View**: https://www.blakeproperty.com.au/sale/nsw/northern-beaches/avalon/residential/house/5745785



Andrew Blake 02 9973 4444

## AVALON 5 CAPRI CLOSE \*INTERNAL FLOOR AREA APPROX 492m²