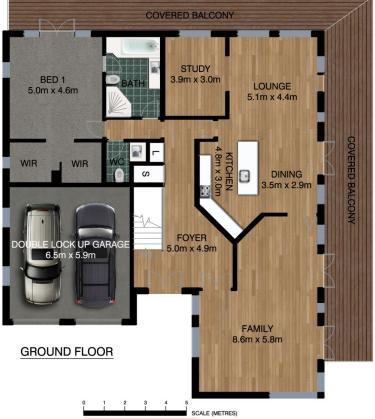

its open plan design is made more expansive by cathedral ceilings, gorgeous blackbutt flooring and a fabulous choice of lounges plus a study on the main floor; the sparkling kitchen has been recently renovated and features a caesarstone island, bosch appliances and loads of storage space.

## AVALON 5 CAPRI CLOSE \*INTERNAL FLOOR AREA APPROX 492m²