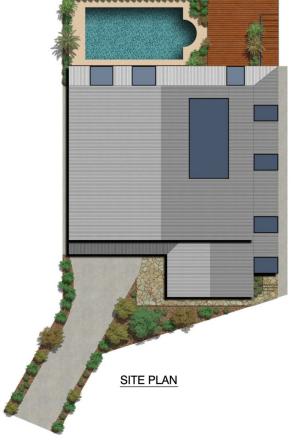

dimensions and superb quality.

designed to take full advantage of its dramatic coastal position, it features deep wrap around verandahs across both levels, erasing the boundaries between indoors and out, while creating a relaxed yet elegant environment for family living and year round entertaining.

its open plan design is made more expansive by cathedral ceilings, gorgeous blackbutt flooring and a fabulous choice of lounges plus a study on the main floor; the sparkling kitchen has been recently renovated and features a caesarstone island, bosch appliances and loads of storage space.

4 🗀 2 📛 2 🖨

**View**: https://www.blakeproperty.com.au/sale/nsw/northern-beaches/avalon/residential/house/5745785



Andrew Blake 02 9973 4444

## AVALON 5 CAPRI CLOSE \*INTERNAL FLOOR AREA APPROX 492m²