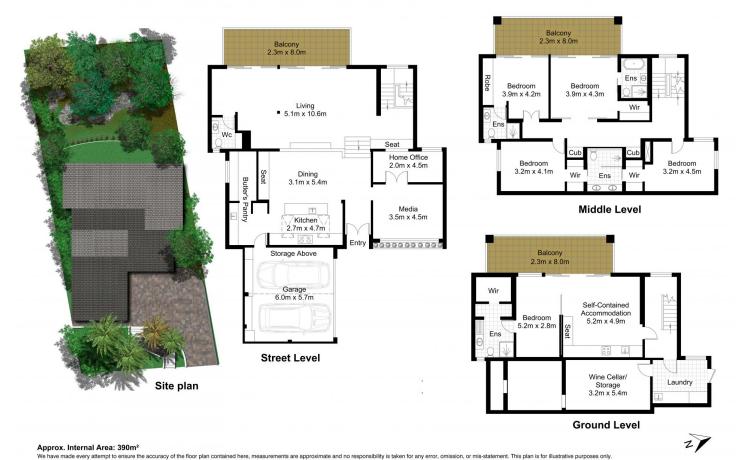

## Entrance level

? Level entrance to a double lock up automated garage with internal access to kitchen, work shop and storage plus multiple off-street parking.

? New gourmet cook's kitchen with blackbutt shelving, induction cooktop, 2 ovens (steam feature), complete with the entertainers' dream butler's pantry! Includes additional