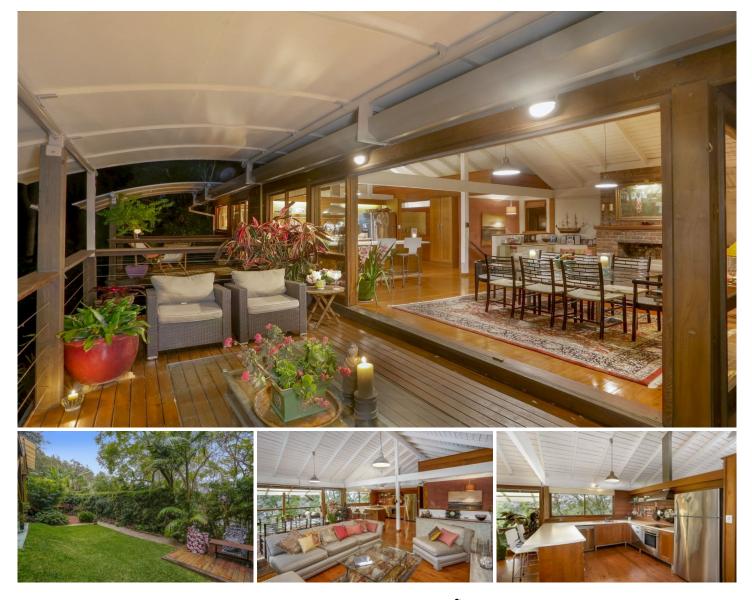

58 Park Avenue Avalon NSW

immersed in lush, subtropical gardens in a wonderfully private setting, this very flexible designed home feels like an inviting slice of bali in avalon. designed for an indoor/outdoor lifestyle that's in perfect harmony with its surroundings, its dual levels each feature open plan lounges with large open fireplaces, deep covered entertaining decks and vast expanses of glass doors that brings the outdoors in. high cathedral-style ceilings are matched with banks of clerestory windows and polished timber floorboards to create bright, airy interiors with a warmth and style that's immediate appealing.

a great home for relaxed entertaining, the kitchen includes plenty of benchspace, quality stainless steel appliances and a casual meals bar, yet is fully integrated within the open plan design; it's clearly a natural gathering spot for friends and family which flows onto the upper entertaining 4 🛤 2 🚔 2 🚘