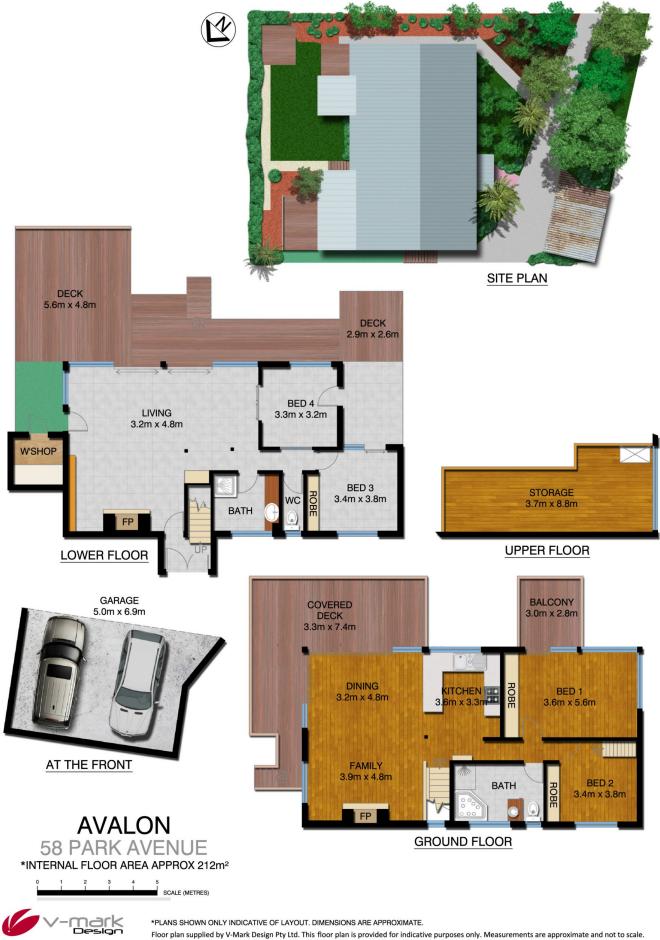

View : https://www.blakeproperty.com.au/sale/nsw/north ern-beaches/avalon/residential/house/5745758

Andrew Blake 02 9973 4444

Floor plan supplied by V-Mark Design Pty Ltd. This floor plan is provided for indicative purposes only. Measurements are approximate and not to scale. The vendor, agency and supplier will accept no liability for its accuracy. Interested parties are advised to make their own independent enquiries.