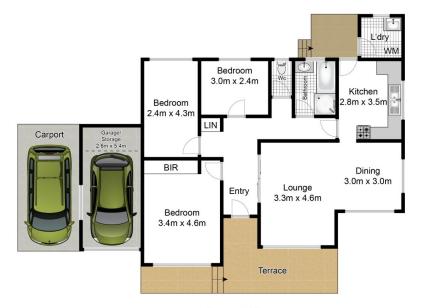

3 📭 1 🖺 2 🗬

**View :** https://www.blakeproperty.com.au/sale/nsw/north ern-beaches/mona-vale/residential/house/574575

**Andrew Blake** 02 9973 4444

**Ground Floor** 

Site Plan

Internal Area: 98m² Terrace Area: 45m² Garage Area: 15m² Total Area: 158m²