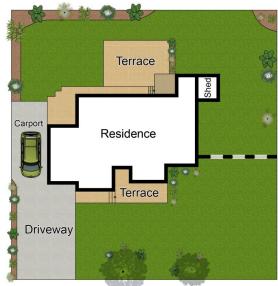

3 📭 1 🖺 2 🗬

**View :** https://www.blakeproperty.com.au/sale/nsw/north ern-beaches/mona-vale/residential/house/574575

**Andrew Blake** 02 9973 4444

**Ground Floor** 

Site Plan

Internal Area: 98m² Terrace Area: 45m² Garage Area: 15m² Total Area: 158m²