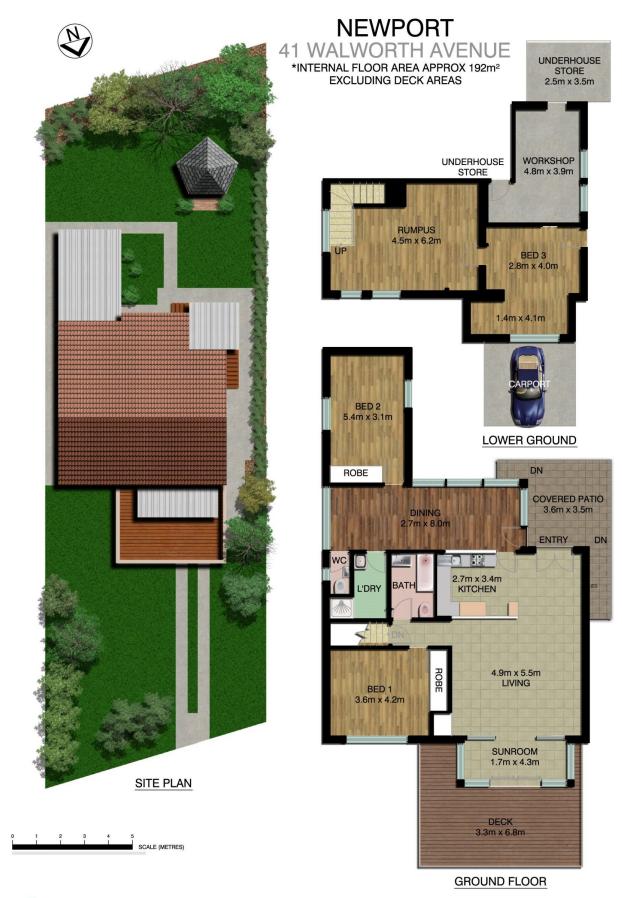

downstairs has potential to convert into fully self-contained accommodation with its own separate entrance.

3 🛤 2 🚔 3 🚘

View : https://www.blakeproperty.com.au/sale/nsw/north ern-beaches/newport/residential/house/5745740

Andrew Blake 02 9973 4444

\*PLANS SHOWN ONLY INDICATIVE OF LAYOUT. DIMENSIONS ARE APPROXIMATE.

Floor plan supplied by V-Mark Design Pty Ltd. This floor plan is provided for indicative purposes only. Measurements are approximate and not to scale. The vendor, agency and supplier will accept no liability for its accuracy. Interested parties are advised to make their own independent enquiries.