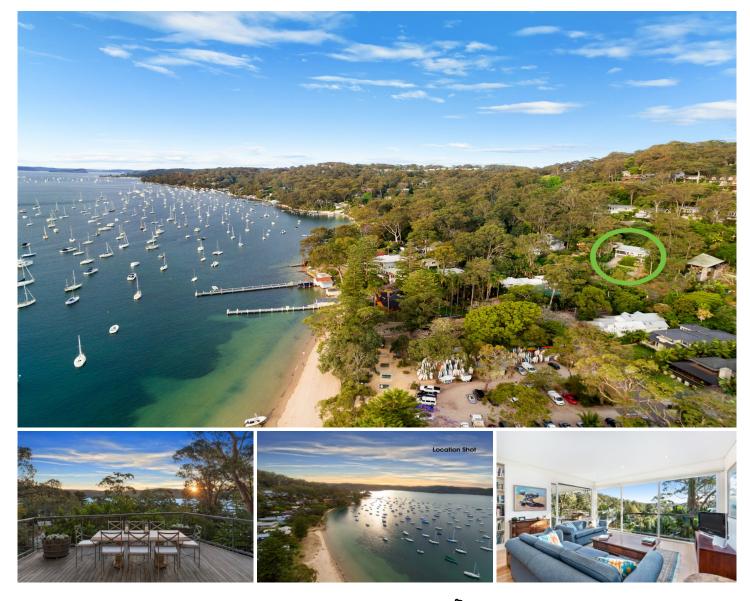

## 87 Hudson Parade Avalon Beach NSW

designed for an easy care lifestyle and effortless entertaining, this fresh, contemporary family residence offers spectacular views across pittwater, while just a short 150m walk from Clareville Beach. newly renovated, its sun drenched interiors extend easily to a choice of the expansive water facing deck or an alfresco entertaining terrace immersed in fragrant gardens. the main floor features open plan living and dining with lime washed timber floors, jetmaster gas fireplace and handsome custom joinery; floor-to-ceiling glass doors slide back entirely to merge the indoors with lush tropical landscaping and dazzling pittwater views. a smart new kitchen features caesarstone benchtops and smeg gas appliances, while both bathrooms are ultra contemporary, the family bathroom includes a freestanding designer tub and underfloor heating.

4 🛤 2 🚔 3 🚘

**Price :** \$ 2,100,000

View : https://www.blakeproperty.com.au/sale/nsw/north ern-beaches/avalon-beach/residential/house/574 5737

Andrew Blake 02 9973 4444

V-mark

\*PLANS SHOWN ONLY INDICATIVE OF LAYOUT. DIMENSIONS ARE APPROXIMATE.