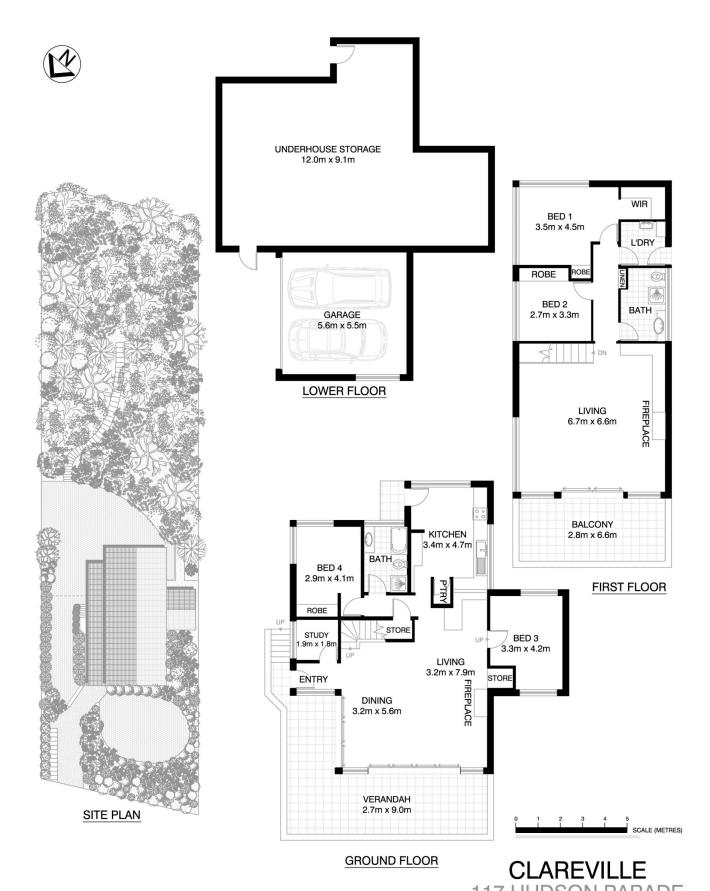

## 117 Hudson Parade Clareville NSW

enjoying one of the finest settings on the peninsula, approximately 100m from the sands of Clareville Beach, is this spectacular home with majestic views over Pittwater. bordering an adjoining nature reserve and occupying an extraordinarily expansive block of approximately 1,060sqm, the home provides a private and unique oasis for all to enjoy.

oozing a rustic yet sophisticated charm of a ski chalet by the coast, the home features extensive use of warm timber finishes blending perfectly and harmoniously with its serene natural setting. entertaining will be effortless with Pittwater taking centre stage, as you bask in the glorious views of the sparkling bays, bobbing boats and the pristine National Park beyond.

the lower level is dedicated to more formal living and

4 🕒 2 📛 2 🖨

**View :** https://www.blakeproperty.com.au/lease/nsw/nort hern-beaches/clareville/residential/house/574572 5