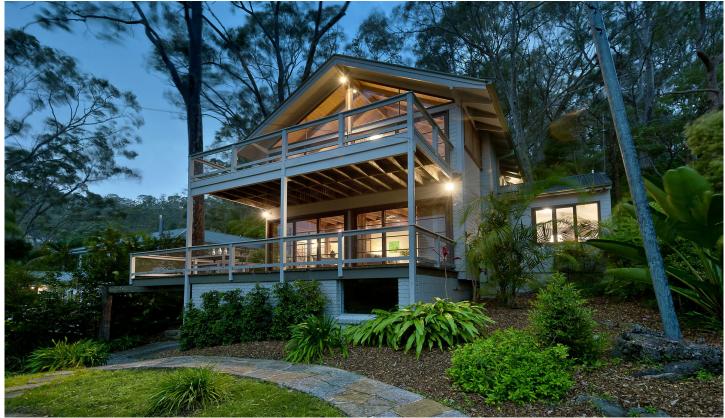

## 117 Hudson Parade Clareville NSW

enjoying one of the finest settings on the peninsula, approximately 100m from the sands of Clareville Beach, is this spectacular home with majestic views over Pittwater. bordering an adjoining nature reserve and occupying an extraordinarily expansive block of approximately 1,060sqm, the home provides a private and unique oasis for all to enjoy.

oozing a rustic yet sophisticated charm of a ski chalet by the coast, the home features extensive use of warm timber finishes blending perfectly and harmoniously with its serene natural setting. entertaining will be effortless with Pittwater taking centre stage, as you bask in the glorious views of the sparkling bays, bobbing boats and the pristine National Park beyond.