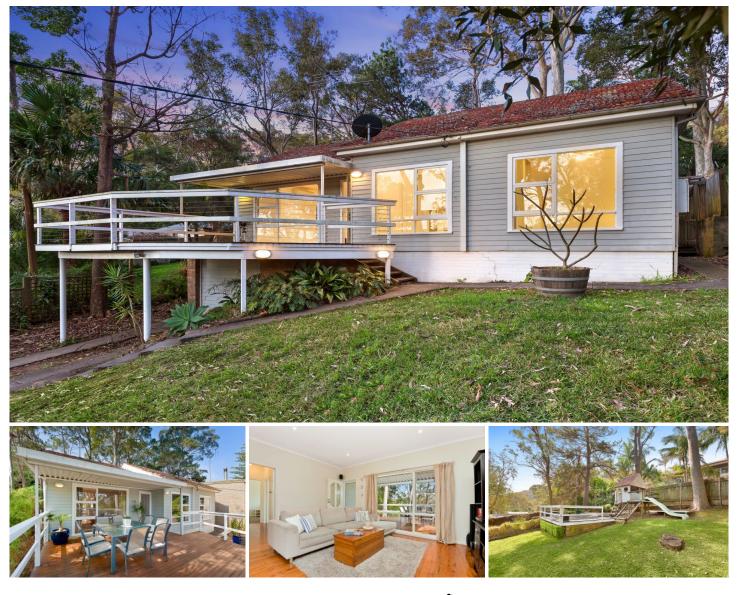

## 728 Barrenjoey Road Avalon NSW

from its elevated position set back amongst magnificent gum trees, this relaxed home opposite careel Bay oval, offers a peaceful family lifestyle.

enjoy easy-care living over a single level with a seamless layout that encourages indoor/outdoor entertaining year round. the generous rear pergola deck is perfect place to host family gatherings and fabulous parties alike. cook up a storm on the built-in gas barbecue, share stories around the outdoor combustion fireplace or celebrate in style from the outdoor spa.

tailor-made for kids, the backyard features child-friendly, gently sloping lawns, a level play area and a cubby house.

indoors, you'll find fresh, casual, coastal styling, an open plan lounge and dining room and an updated kitchen with