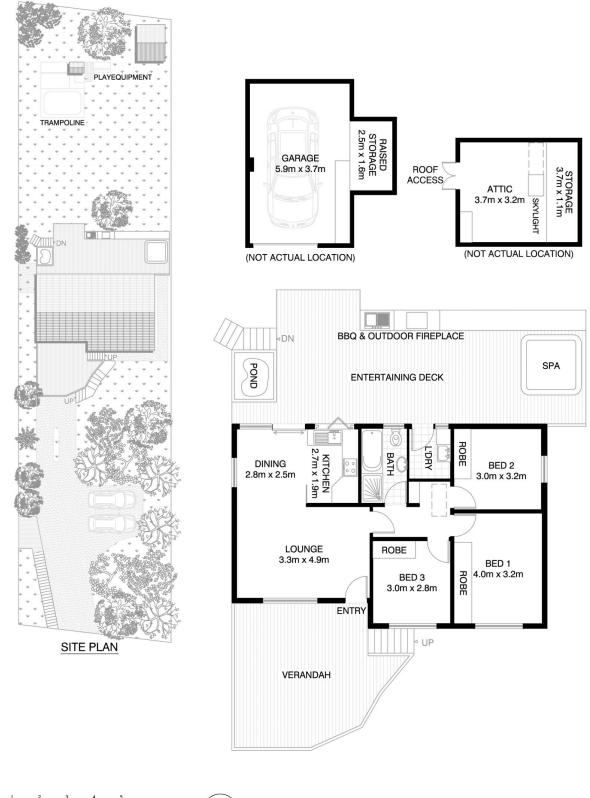

View : https://www.blakeproperty.com.au/sale/nsw/north ern-beaches/avalon/residential/house/5745721

Andrew Blake 02 9973 4444

AVALON 728 BARRENJOEY RAOD \*INTERNAL FLOOR AREA APPROX 116m<sup>2</sup>

\*PLANS SHOWN ONLY INDICATIVE OF LAYOUT. DIMENSIONS ARE APPROXIMATE.

Floor plan supplied by V-Mark Design Pty Ltd. This floor plan is provided for indicative purposes only. Measurements are approximate and not to scale. The vendor, agency and supplier will accept no liability for its accuracy.Interested parties are advised to make their own independent enquiries.