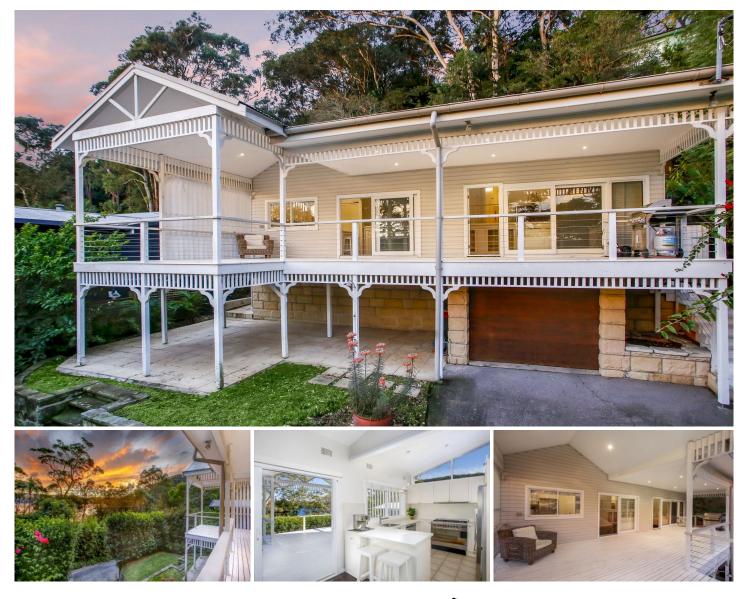

## 876 Barrenjoey Road Palm Beach NSW

introducing a classical 'Queenslander' style residence, positioned on the high side of Barrenjoey Road in Palm Beach with lovely Pittwater water views and easy access to the beachfront reserve.

this property combines charm and a coastal flavor, with a combined living dining area, reverse cycle air conditioning, gourmet kitchen with a commercial sized gas cook-top, plantation shutters throughout, white tones contrasting dark polished floorboards and a ducted vacuum system.

accommodation is located on a mezzanine level, and comprises of 3 bedrooms, including a master suite with a spa en-suite in neutral tones with stone tiles, and has access to the rear courtyard and garden. the main bathroom contains a European laundry, and combined shower/bath.