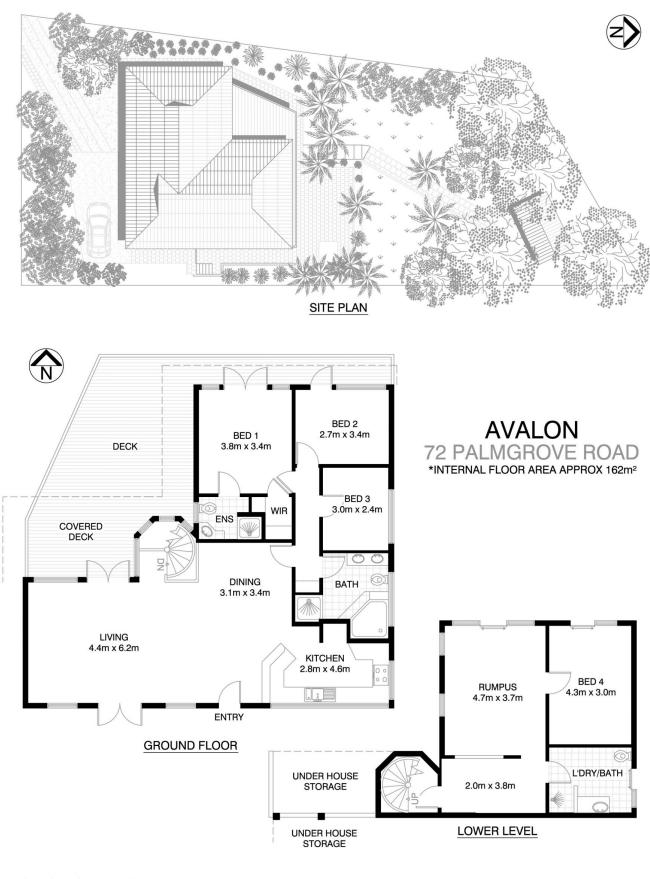

View : https://www.blakeproperty.com.au/lease/nsw/nort hern-beaches/avalon/residential/house/5745706

Melinda Blake 02 9973 4444

\*PLANS SHOWN ONLY INDICATIVE OF LAYOUT. DIMENSIONS ARE APPROXIMATE.

Floor plan supplied by V-Mark Design Pty Ltd. This floor plan is provided for indicative purposes only. Measurements are approximate and not to scale. The vendor, agency and supplier will accept no liability for its accuracy. Interested parties are advised to make their own independent enquiries.