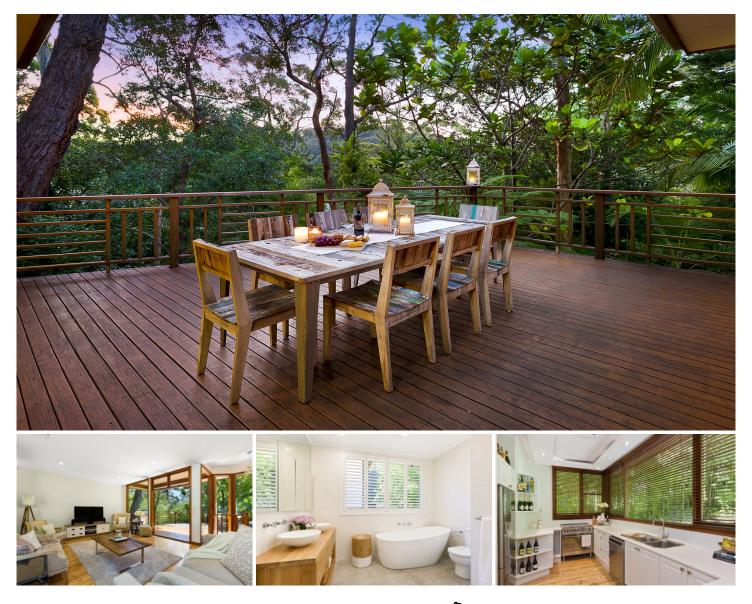

## 72 Palmgrove Road Avalon NSW

set amongst lush rainforest gardens, this tranquil balinese inspired home provides endless options for light-filled indoor/outdoor living and entertaining. immaculately presented it is just moments from the bushland beauty and bushwalks of angophora reserve, it's an easy walk to avalon's village shops, cafes and restaurants, local beaches and schools.

filled with daylong sunshine and enjoying a private leafy outlook from every room, it's the perfect place to relax. the expansive open plan lounge and dining room features polished timber floors and walls of glass windows and doors, framing the lush greenery of the tropical gardens. the expansive entertaining deck enjoys a perfect northerly aspect providing a sunny spot to relax with friends and family and dine alfresco under the covered deck.