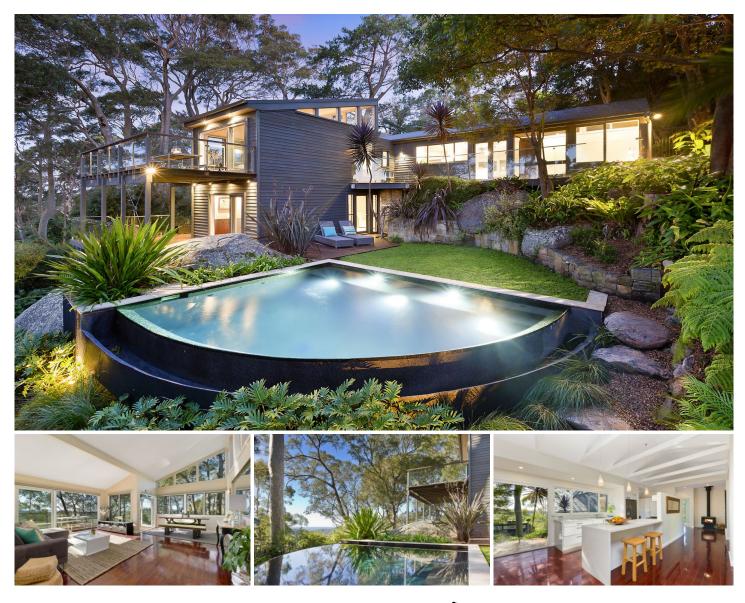

## 54 Riviera Avenue Avalon NSW

an absolutely stunning example of contemporary coastal australian architecture, this is a truly rare gem on the northern beaches. perfectly positioned in a gloriously secluded location, it basks in breathtakingly expansive escarpment panoramas, gazing out over vast swathes of bushland and out to the peninsula's iconic headlands and the magnificent pacific ocean.

offering stylish light filled interiors, the innovative indoor/outdoor design provides a selection of stunning alfresco spaces and viewing areas. soothe the mind and body in a striking infinity edge pool, where you can soak up the view and let the stresses of daily life simply melt away amid an ambience of unsurpassed serenity.

low maintenance yet utterly luxurious, the home features an open plan kitchen, family room and an expansive lounge

**View** : https://www.blakeproperty.com.au/sale/nsw/north ern-beaches/avalon/residential/house/5745702