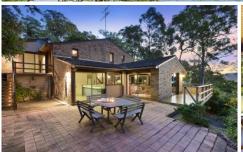

## 61a Hudson Parade Clareville NSW

this original architect designed property offers huge unlimited potential in beautiful and serene clareville. perfectly positioned to capture the natural light, it offers a large open plan kitchen and entertaining area that flows onto an alfresco terrace overlooking majestic pittwater.

extremely private and immersed in beautiful surroundings, this home offers raked ceilings surrounded by glass doors that spill out onto a wraparound terrace providing a seamless indoor, outdoor transition. the terrace extends onto a paved courtyard to the rear which is bathed in sunlight, offering the perfect place for alfresco lunches and weekend bbqs, amid glistening water views and low maintenance lush gardens.

the flexible design offers a variety of living spaces that can be restyled to suit your lifestyle. its separate area to the

4 🗀 3 🔓 2 🖨

**View**: https://www.blakeproperty.com.au/sale/nsw/north ern-beaches/clareville/residential/house/5745701