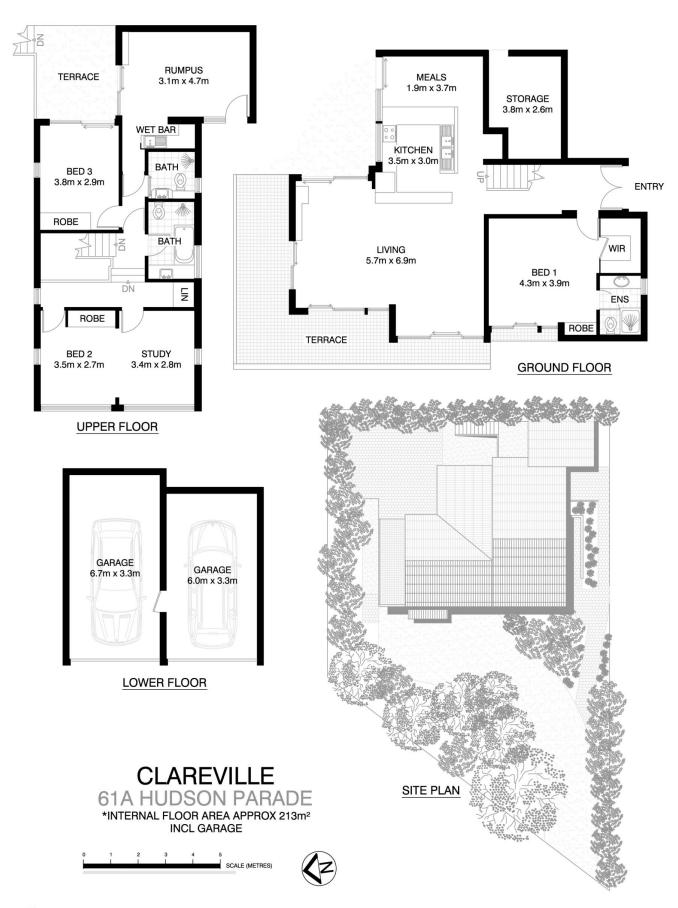

## 61a Hudson Parade Clareville NSW

this original architect designed property offers huge unlimited potential in beautiful and serene clareville. perfectly positioned to capture the natural light, it offers a large open plan kitchen and entertaining area that flows onto an alfresco terrace overlooking majestic pittwater.

extremely private and immersed in beautiful surroundings, this home offers raked ceilings surrounded by glass doors that spill out onto a wraparound terrace providing a seamless indoor, outdoor transition. the terrace extends onto a paved courtyard to the rear which is bathed in sunlight, offering the perfect place for alfresco lunches and weekend bbqs, amid glistening water views and low maintenance lush gardens.

the flexible design offers a variety of living spaces that can be restyled to suit your lifestyle. its separate area to the

4 🗀 3 🔓 2 🖨

**View**: https://www.blakeproperty.com.au/sale/nsw/north ern-beaches/clareville/residential/house/5745701