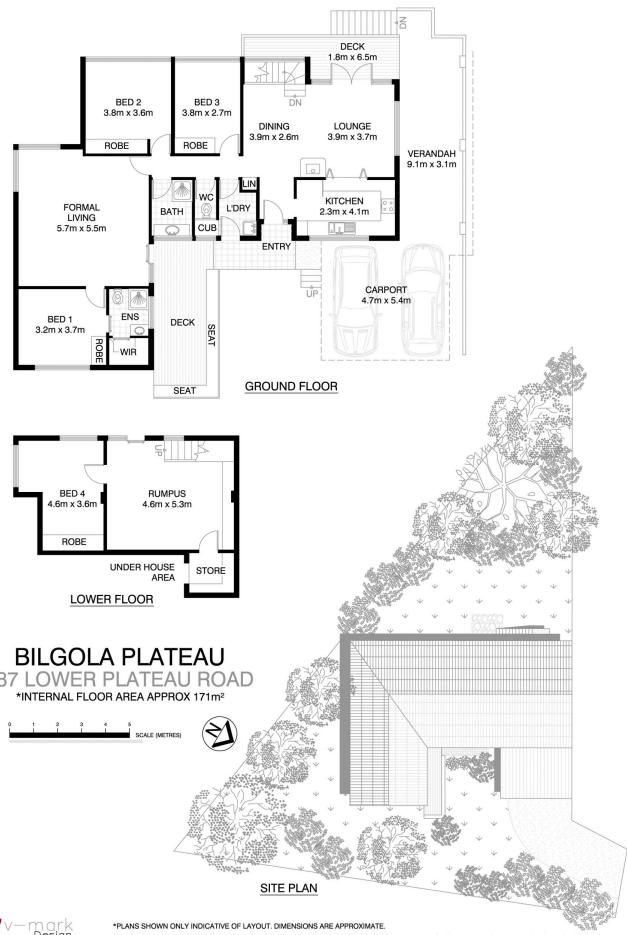

featuring a delightful abundance of indoor and outdoor entertaining areas designed to capture the breezes and crystal waters of pittwater, it offers a spacious open plan living and dining area that flows onto an alfresco entertaining area, bathed in sunlight, that offers picturesque district and water views that provide a delightfully relaxing ambience from all living spaces.

the private master bedroom features and ensuite with built in walk in robe whilst the three other bedrooms, all with built in robes, provide beautiful leafy views.

4 🕒 2 📛 2 🖨

**View :** https://www.blakeproperty.com.au/sale/nsw/north ern-beaches/bilgola-plateau/residential/house/57 45692