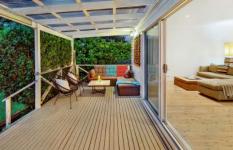

## downstairs highlights include:

- light filled, open plan kitchen, living and dining area flows effortlessly onto the covered alfresco deck providing the perfect space to enjoy a long lazy lunch
- relaxing coastal ambience featuring polished floorboards