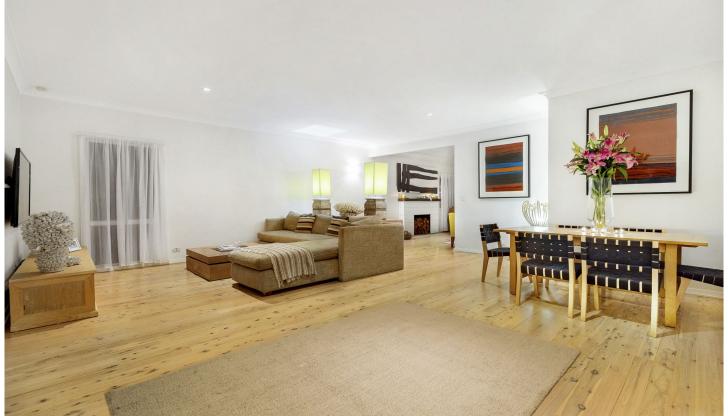

## downstairs highlights include:

- light filled, open plan kitchen, living and dining area flows effortlessly onto the covered alfresco deck providing the perfect space to enjoy a long lazy lunch
- relaxing coastal ambience featuring polished floorboards