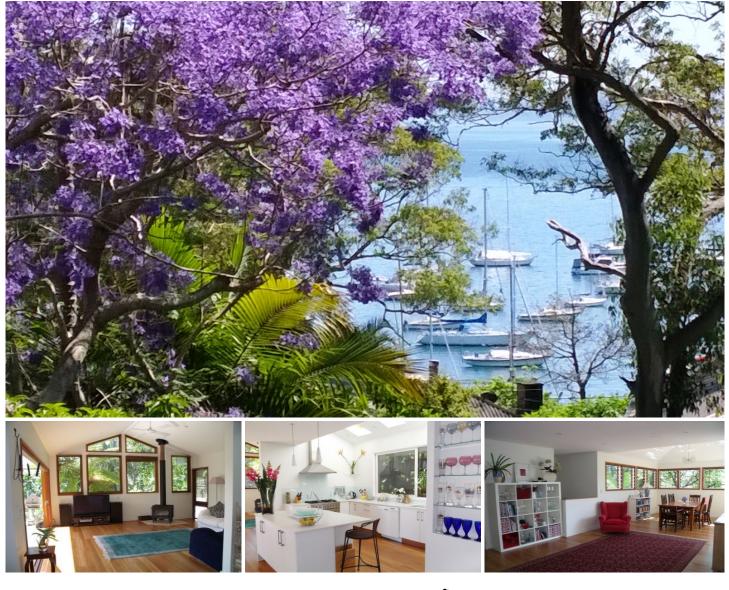

## 16 Wandeen Road Clareville NSW

Andrew Blake Real Estate is proud to present this stunning furnished home boasting space, light and a sought after northerly Pittwater outlook.

This immaculate home oozes calm, with a huge deck overlooking the established garden including an edible vegetable patch and herb garden.

The home offers four generous bedrooms with the master retreat complete with a huge ensuite, "his" and "her" walk-in robes and a deck with water views. The guest bedroom offers an ensuite and the lower level has two bedrooms, a shared bathroom and doors leading onto the garden from one of these bedrooms.

The light filled living room features lofty ceilings with a winter fireplace to keep the home cosy in the cooler