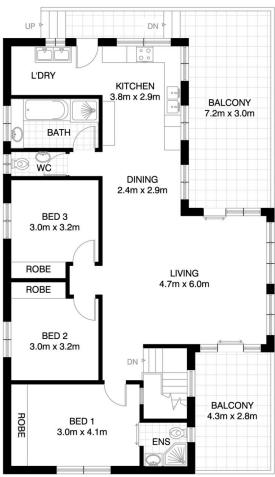

Andrew Blake 02 9973 4444

FIRST FLOOR

SCALE (METRES)

\*PLANS SHOWN ONLY INDICATIVE OF LAYOUT. DIMENSIONS ARE APPROXIMATE.

Floor plan supplied by V-Mark Design Pty Ltd. This floor plan is provided for indicative purposes only. Measurements are approximate and not to scale. The vendor, agency and supplier will accept no liability for its accuracy.Interested parties are advised to make their own independent enquiries.