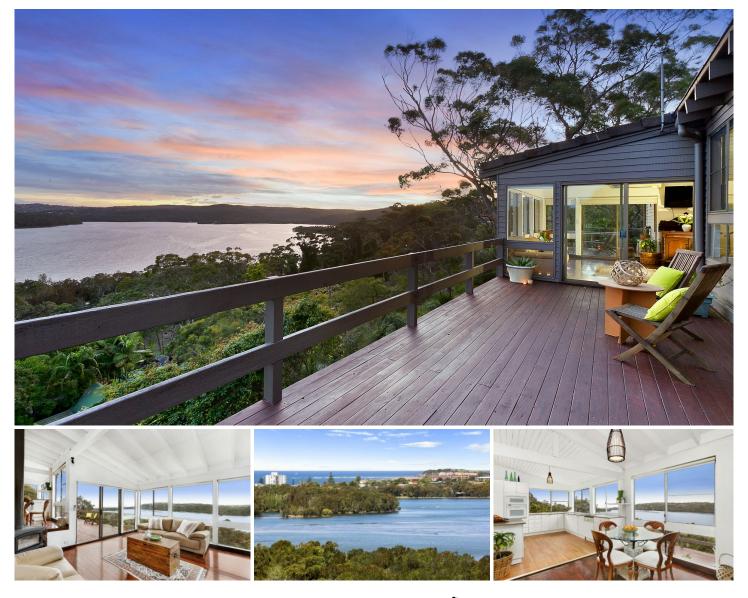

## 15 Elanora Road Elanora Heights NSW

here is a truly once-in-a-lifetime opportunity to purchase a home in one of the most tightly-held enclaves on the Northern Beaches. absolutely private and secluded, without a neighbour in sight, the showpiece of this unique oasis is its intimate, dramatic and incredibly expansive never-to-be-built-out view.

gazing out over the entire span of Narrabeen Lake, it stretches all the way to the surf break at Narrabeen Beach and the ocean beyond. adjoining pristine nature reserve, and set on its own gorgeous parcel of bushland, it has the feel of a far-off coastal getaway, a mere minute from the Wakehurst Parkway and access to the city, transport, local village shops and beaches.

a gorgeous coastal cottage, the home showcases warm timber finishes, raked high ceilings with exposed beams

View : https://www.blakeproperty.com.au/sale/nsw/north ern-beaches/elanora-heights/residential/house/57 45665