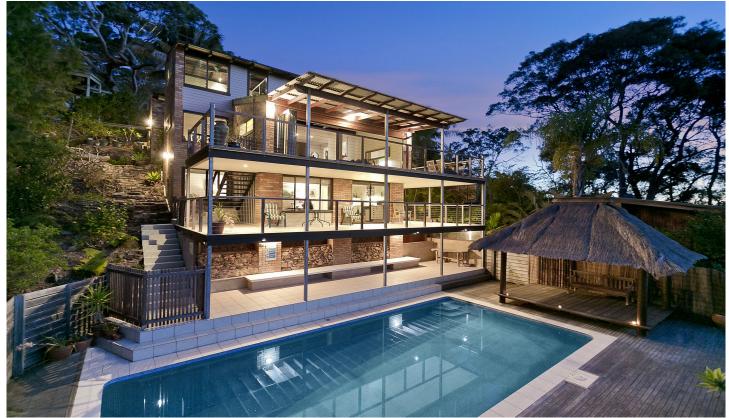

## 15 Loombah Street Bilgola NSW

entertain in glorious privacy against one of the most majestic outlooks that Pittwater has to offer. stunningly positioned, this magnificent residence is blessed with awe-inspiring views over the nearby waters of Salt Pan Cove, out into the sparkling expanse of Pittwater and the bushland of Ku-ring-gai National Park and beyond.

enjoying rare level access, this unique home can be configured to suit a range of lifestyles. tucked away down a private drive and surrounded by easycare gardens and native birdlife, this private sanctuary features three spectacular entertaining terraces with water views from almost every room.

immersed in the ambience of a classic coastal haven, the home features a mix of modern updates with scope to add your own creative touches down the track. the split level

5 🗀 2 📛 2 🖨

**View :** https://www.blakeproperty.com.au/sale/nsw/north ern-beaches/bilgola/residential/house/5745662