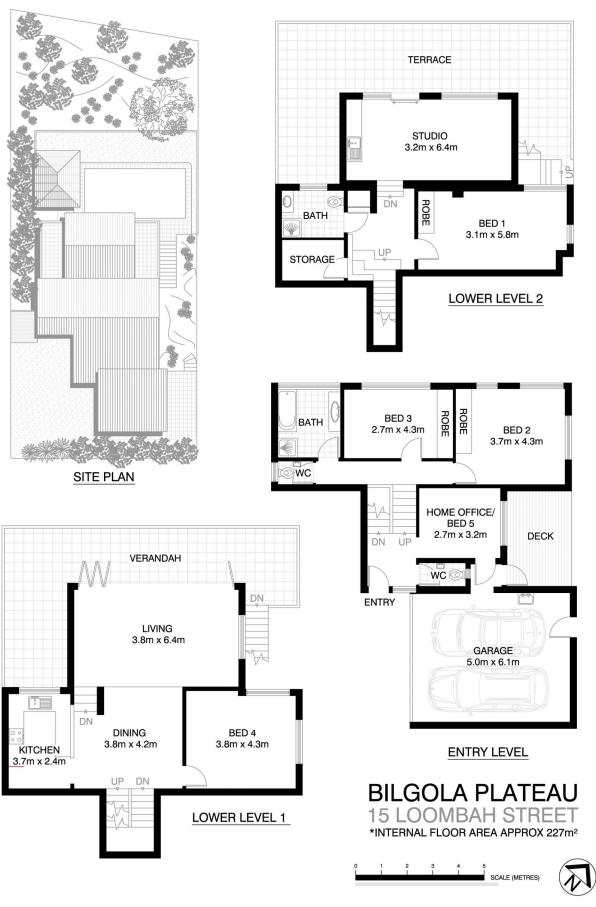

enjoying rare level access, this unique home can be configured to suit a range of lifestyles. tucked away down a private drive and surrounded by easycare gardens and native birdlife, this private sanctuary features three spectacular entertaining terraces with water views from almost every room.

immersed in the ambience of a classic coastal haven, the home features a mix of modern updates with scope to add your own creative touches down the track. the split level

5 🗀 2 📛 2 🖨

**View :** https://www.blakeproperty.com.au/sale/nsw/north ern-beaches/bilgola/residential/house/5745662