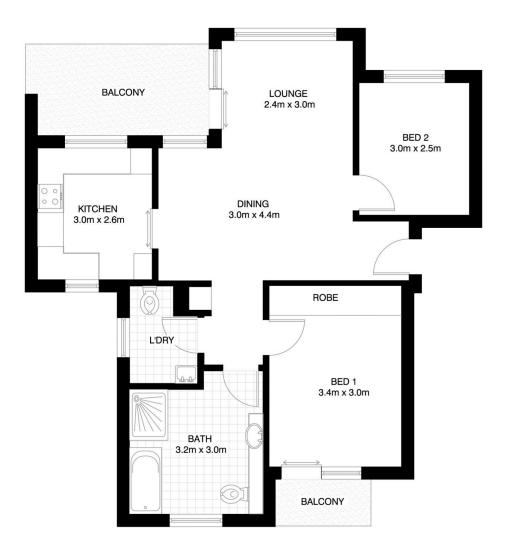

apartment highlights include:

- open plan living/dining areas flowing to north facing balcony

- spacious kitchen with dishwasher

Building Size : 85 sqm

View

: https://www.blakeproperty.com.au/sale/n sw/northern-beaches/avalon-beach/resi dential/apartment/5745661

Andrew Blake 02 9973 4444

\*PLANS SHOWN ONLY INDICATIVE OF LAYOUT. DIMENSIONS ARE APPROXIMATE.

Floor plan supplied by V-Mark Design Pty Ltd. This floor plan is provided for indicative purposes only. Measurements are approximate and not to scale. The vendor, agency and supplier will accept no liability for its accuracy. Interested parties are advised to make their own independent enquiries.