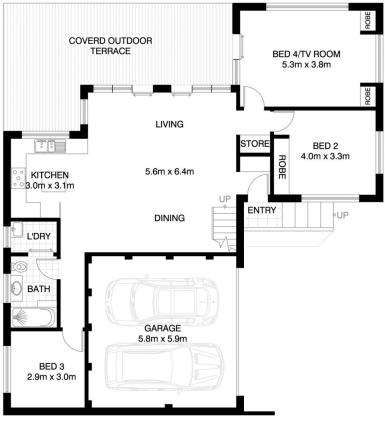

## AVALON 760B BARRENJOEY ROAD

\*INTERNAL FLOOR AREA APPROX 216m²

**GROUND FLOOR** 

\*PLANS SHOWN ONLY INDICATIVE OF LAYOUT. DIMENSIONS ARE APPROXIMATE.

Floor plan supplied by V-Mark Design Pty Ltd. This floor plan is provided for indicative purposes only. Measurements are approximate and not to scale. The vendor, agency and supplier will accept no liability for its accuracy. Interested parties are advised to make their own independent enquiries.