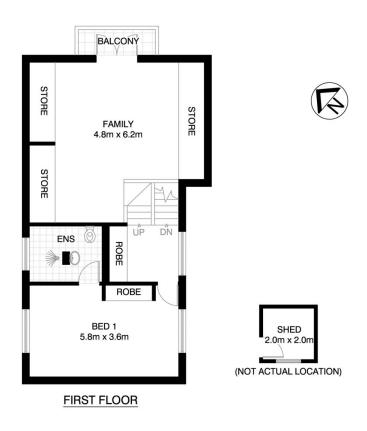

## AVALON 760B BARRENJOEY ROAD

\*INTERNAL FLOOR AREA APPROX 216m²

**GROUND FLOOR** 

\*PLANS SHOWN ONLY INDICATIVE OF LAYOUT. DIMENSIONS ARE APPROXIMATE.

Floor plan supplied by V-Mark Design Pty Ltd. This floor plan is provided for indicative purposes only. Measurements are approximate and not to scale. The vendor, agency and supplier will accept no liability for its accuracy. Interested parties are advised to make their own independent enquiries.