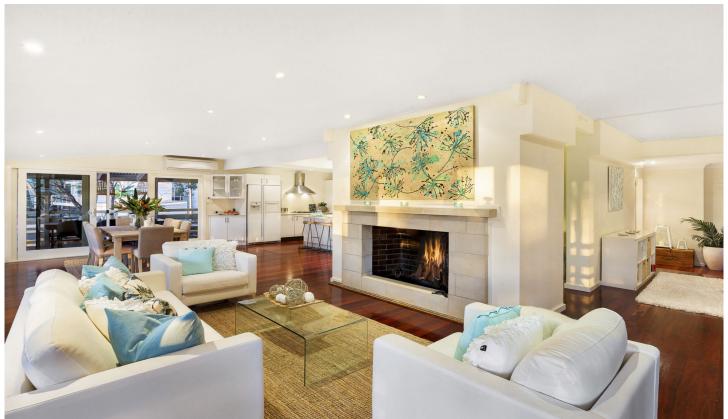

the open plan design is superbly functional, featuring plentiful living and dining space featuring a beautiful fireplace for those cool winter nights. glass doors and windows spill out on to a massive wraparound timber alfresco deck with an expansive undercover dining and barbecue area. perfectly laid out for the home chef who loves to entertain, the open kitchen is complete with a CaesarStone island bar, a stainless steel gas cooktop and direct access to the rear deck.