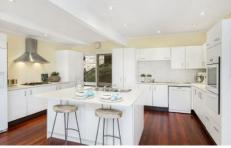

the open plan design is superbly functional, featuring plentiful living and dining space featuring a beautiful fireplace for those cool winter nights. glass doors and windows spill out on to a massive wraparound timber alfresco deck with an expansive undercover dining and barbecue area. perfectly laid out for the home chef who loves to entertain, the open kitchen is complete with a CaesarStone island bar, a stainless steel gas cooktop and direct access to the rear deck.