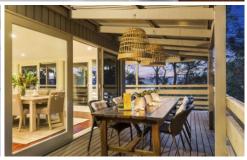

the open plan design is superbly functional, featuring plentiful living and dining space featuring a beautiful fireplace for those cool winter nights. glass doors and windows spill out on to a massive wraparound timber alfresco deck with an expansive undercover dining and barbecue area. perfectly laid out for the home chef who loves to entertain, the open kitchen is complete with a CaesarStone island bar, a stainless steel gas cooktop and direct access to the rear deck.