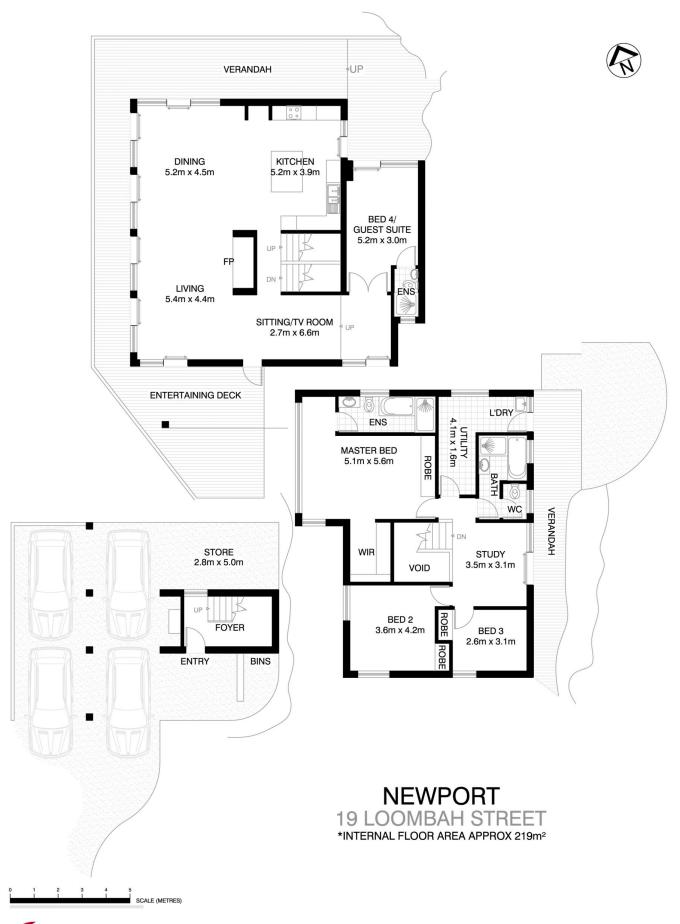

nd setting. warm timber finishes create an inviting, casual elegance, and a choice of outdoor living areas ensure effortless entertaining for any occasion.

the open plan design is superbly functional, featuring plentiful living and dining space featuring a beautiful fireplace for those cool winter nights. glass doors and windows spill out on to a massive wraparound timber alfresco deck with an expansive undercover dining and barbecue area. perfectly laid out for the home chef who loves to entertain, the open kitchen is complete with a CaesarStone island bar, a stainless steel gas cooktop and direct access to the rear deck.

4 🕒 3 🔓 4 🖨

Land Size: 885 sqm

View : https://www.blakeproperty.com.au/sale/nsw/

northern-beaches/newport/residential/house

/5745644



Andrew Blake 02 9973 4444