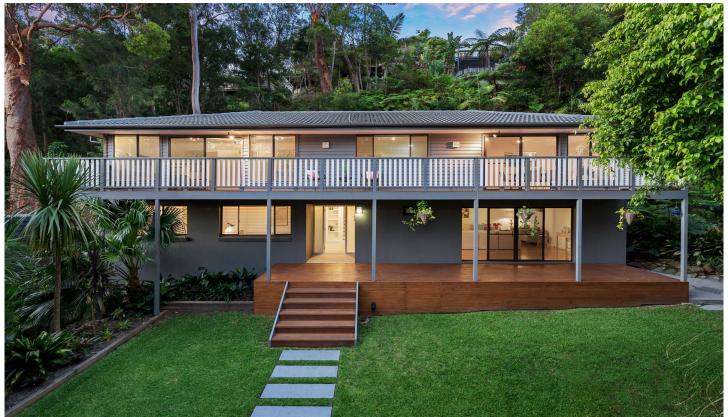

## 3 Cooinda Place Bilgola NSW

combining a fantastic lifestyle position with both quality and dimension, this expansive family home offers instant appeal with its serene cul de sac setting, created for the requirements of contemporary family living, it's a well-zoned residence that provides parents and their children plenty of relaxed, open space for all, while the two level design allows for privacy as well as separate dual self contained living for two families or potential income generation.

the main living area includes a fluid floorplan with the large lounge and dining areas anchored by a granite topped island kitchen with stainless steel appliances.

floor to ceiling glass reveals deep timber decks on both levels running the length of the home, creating a bright, breezy ambience and easycare entertaining. the ground level features a huge rumpus or second lounge, plus three