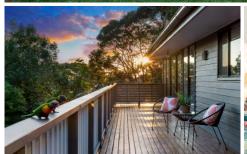

the main living area includes a fluid floorplan with the large lounge and dining areas anchored by a granite topped island kitchen with stainless steel appliances.

floor to ceiling glass reveals deep timber decks on both levels running the length of the home, creating a bright, breezy ambience and easycare entertaining. the ground level features a huge rumpus or second lounge, plus three