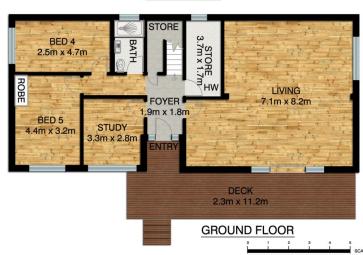

## BILGOLA PLATEAU 3 COOINDA PLACE

\*INTERNAL FLOOR AREA APPROX 310m² INCLUDING BALCONY AND DECK

\*PLANS SHOWN ONLY INDICATIVE OF LAYOUT. DIMENSIONS ARE APPROXIMATE.

Floor plan supplied by V-Mark Design Pty Ltd. This floor plan is provided for indicative purposes only.

Measurements are approximate and not to scale. The vendor, agency and supplier will accept no liability for its accuracy. Interested parties are advised to make their own independent enquiries.