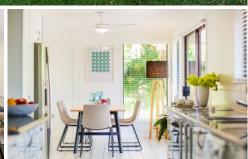

the main living area includes a fluid floorplan with the large lounge and dining areas anchored by a granite topped island kitchen with stainless steel appliances.

floor to ceiling glass reveals deep timber decks on both levels running the length of the home, creating a bright, breezy ambience and easycare entertaining. the ground level features a huge rumpus or second lounge, plus three