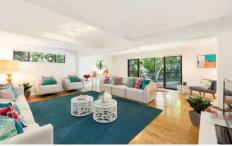

the main living area includes a fluid floorplan with the large lounge and dining areas anchored by a granite topped island kitchen with stainless steel appliances.

floor to ceiling glass reveals deep timber decks on both levels running the length of the home, creating a bright, breezy ambience and easycare entertaining. the ground level features a huge rumpus or second lounge, plus three