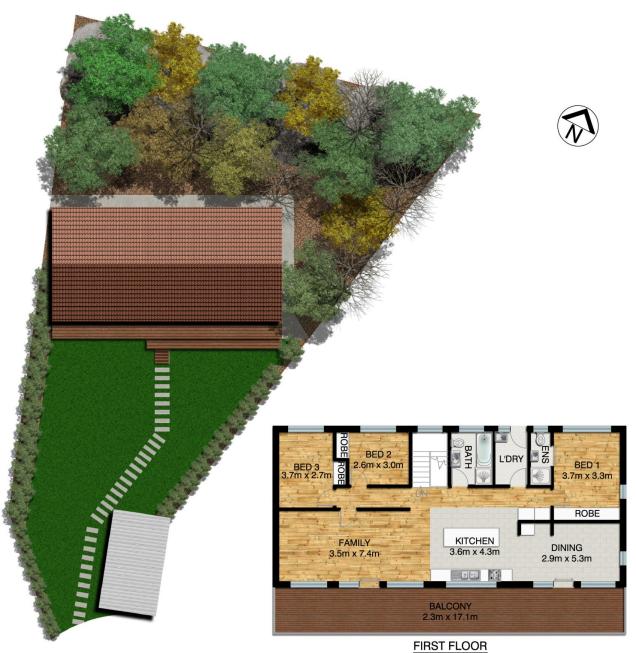

5 连 3 🖨

**View**: https://www.blakeproperty.com.au/sale/nsw/north ern-beaches/bilgola/residential/house/5745642

Andrew Blake 02 9973 4444

SITE PLAN

## BILGOLA PLATEAU 3 COOINDA PLACE

\*INTERNAL FLOOR AREA APPROX 310m² INCLUDING BALCONY AND DECK

\*PLANS SHOWN ONLY INDICATIVE OF LAYOUT. DIMENSIONS ARE APPROXIMATE.

Floor plan supplied by V-Mark Design Pty Ltd. This floor plan is provided for indicative purposes only.

Measurements are approximate and not to scale. The vendor, agency and supplier will accept no liability for its accuracy. Interested parties are advised to make their own independent enquiries.