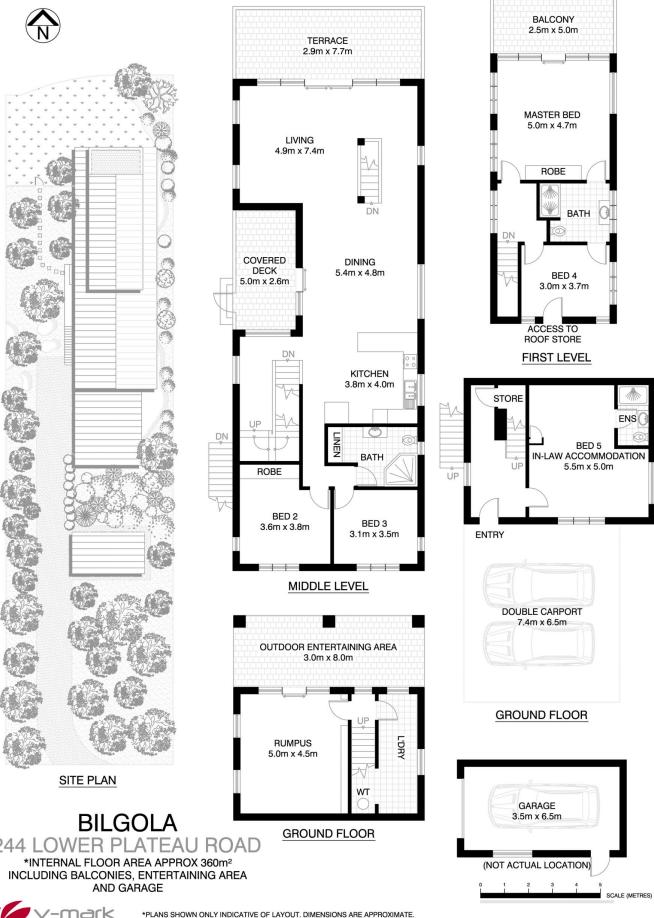

## $\begin{bmatrix} BLAKE \end{bmatrix}$

## 244 Lower Plateau Road Bilgola NSW

an atmosphere of absolute relaxation and tranquillity awaits the new owners of this magnificent Pittwater retreat. blessed with a perfect sundrenched North aspect and kissed by cooling coastal breezes, this stunning home captures an extraordinary outlook over a serene stretch of Pittwater and beyond. backing directly on to a bushland nature reserve, it's surrounded by greenery and offers incredible and unsurpassed privacy that is rarely found.

awash with contemporary style, the interiors showcase subtle touches of coastal chic with a fresh, neutral colour palette, clean lines and warm timber finishes. the open plan family room and kitchen are bathed in streaming northerly sunlight and spill out to an expansive outdoor terrace. entertaining here will guarantee an inspiring backdrop at any time of the day or year - from dramatic evening sunsets to Pittwater's colourful yacht races.