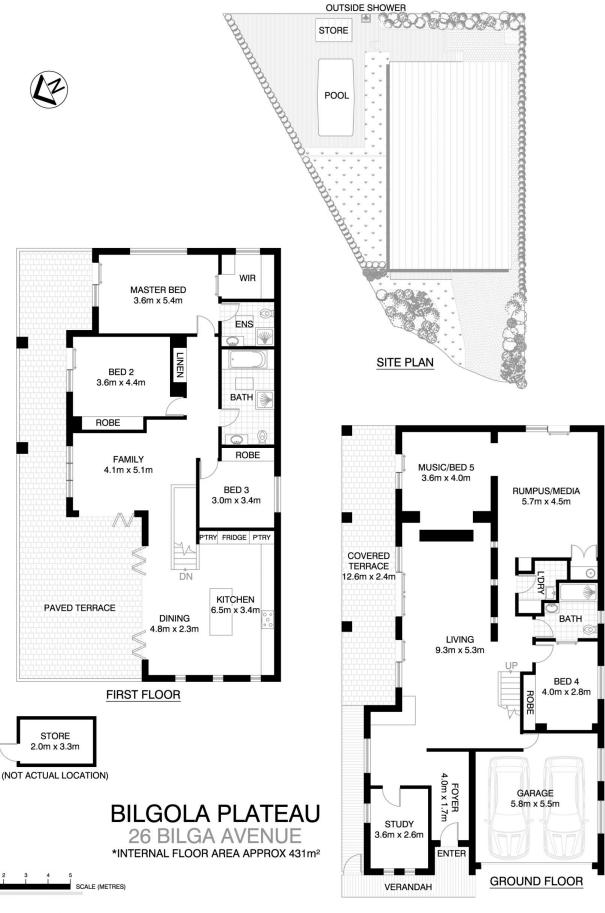

## [BLAKE]

## 26 Bilga Avenue Bilgola NSW

a brilliant contemporary architectural design has left no stone unturned to make this sensational home with level access, the ultimate in versatile living and family entertaining.

bathed in the light of a true north aspect, the "big sky" panoramic views from this masterpiece stretch out across the valley to the vast bushland of Ku-Ring-Gai-National Park, with a generous outlook over Pittwater, Lion Island and the Pacific Ocean.

bask in winter sun or cooling summer breezes on the oversized terrace, while the kids make the most out of the fully enclosed, level lawn or the solar heated pool with generous timber sundeck and outdoor shower. clean lines, chic neutral tones and landscaped tropical gardens work magically together to create a luxurious, resort-inspired

4 🗀 3 🔁 2 🖨

**View :** https://www.blakeproperty.com.au/sale/nsw/north ern-beaches/bilgola/residential/house/5745630

Andrew Blake 02 9973 4444