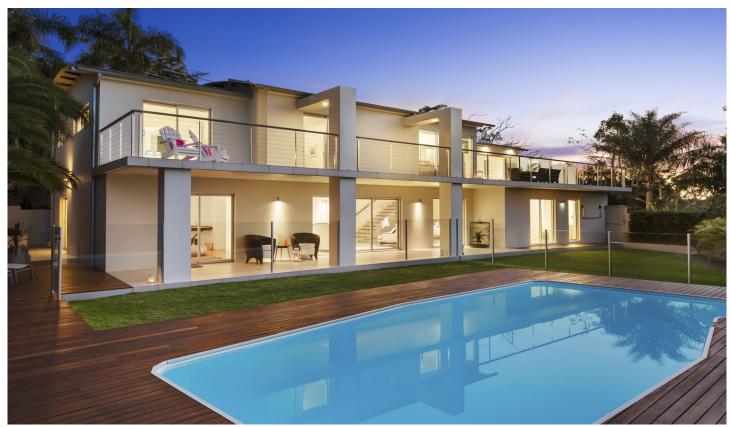

## 26 Bilga Avenue Bilgola NSW

a brilliant contemporary architectural design has left no stone unturned to make this sensational home with level access, the ultimate in versatile living and family entertaining.

bathed in the light of a true north aspect, the "big sky" panoramic views from this masterpiece stretch out across the valley to the vast bushland of Ku-Ring-Gai-National Park, with a generous outlook over Pittwater, Lion Island and the Pacific Ocean.

bask in winter sun or cooling summer breezes on the oversized terrace, while the kids make the most out of the fully enclosed, level lawn or the solar heated pool with generous timber sundeck and outdoor shower. clean lines, chic neutral tones and landscaped tropical gardens work magically together to create a luxurious, resort-inspired