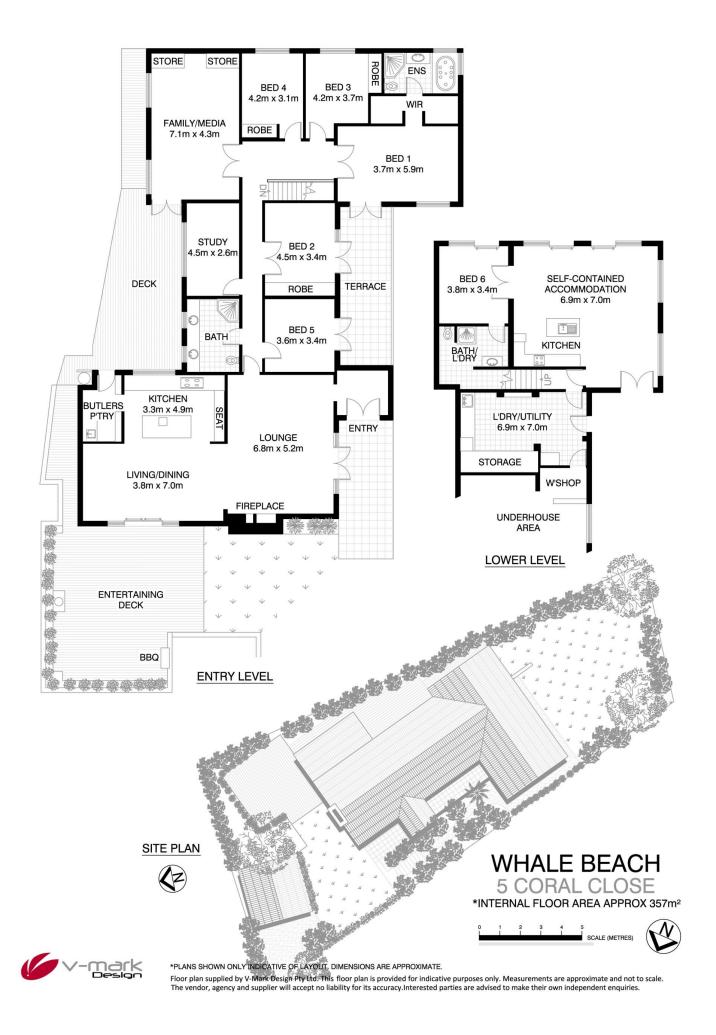

## **5 Coral Close Avalon Beach NSW**

escape to a sublime holiday atmosphere every day of the year with this stunning home, reminiscent of a luxury coastal estate yet overflowing with space and abundant flexibility. immersed in an ambience of absolute seclusion and privacy, it's completely surrounded by vibrant lawns and park-like landscaped gardens - a secret retreat hidden away at the end of a cul-de-sac. embracing up-to-the-minute designer luxury, chic neutral tones and a timeless sense of coastal elegance, its idyllic setting is just moments to local shops, Careel Headland Reserve, Careel Bay and magnificent North Avalon and Whale Beaches.