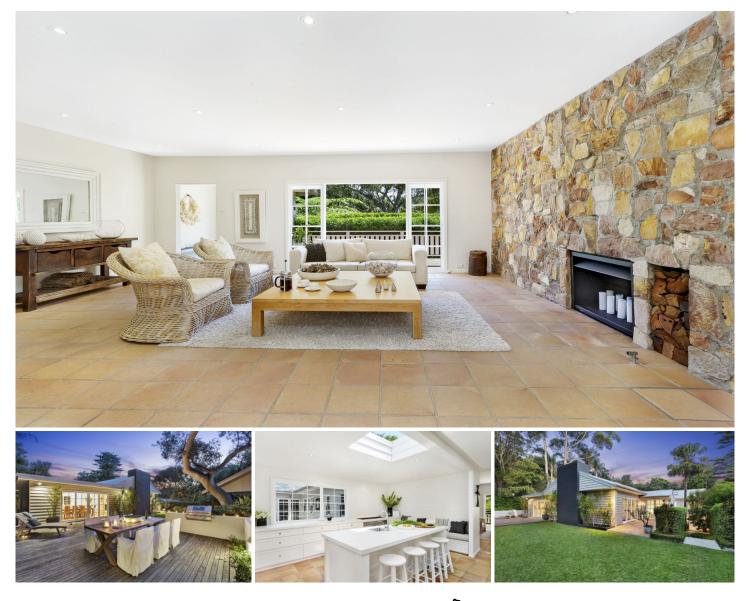

## **5 Coral Close Avalon Beach NSW**

escape to a sublime holiday atmosphere every day of the year with this stunning home, reminiscent of a luxury coastal estate yet overflowing with space and abundant flexibility. immersed in an ambience of absolute seclusion and privacy, it's completely surrounded by vibrant lawns and park-like landscaped gardens - a secret retreat hidden away at the end of a cul-de-sac. embracing up-to-the-minute designer luxury, chic neutral tones and a timeless sense of coastal elegance, its idyllic setting is just moments to local shops, Careel Headland Reserve, Careel Bay and magnificent North Avalon and Whale Beaches.

drenched in streaming natural light and set beneath soaring ceilings, the centrepiece of this gorgeous residence is the L-shaped open plan lounge and dining space. wrapped in French doors and windows, it features a grand sandstone feature wall and a seamless flow to the paved terrace and 5 🛤 3 🚔 2 🚘