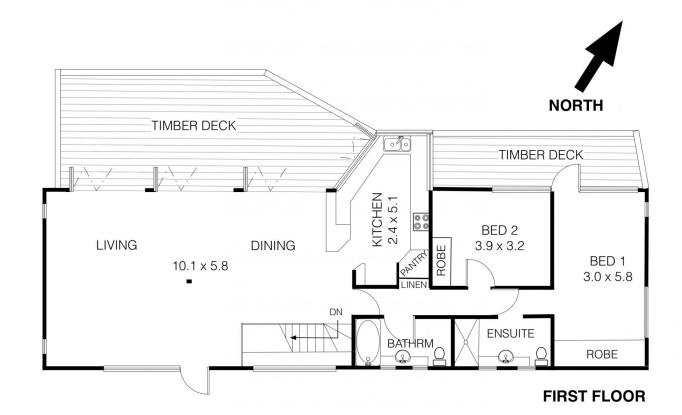

dinarily expansive block of approximately 968sqm, one street back from the tranquil stretch of Clareville Beach.

everything about this home encourages a relaxed state of being. from the open plan living and kitchen area you have a choice of two secluded outdoor spaces for dining, entertaining or simply soaking up the surrounds. the north facing front terrace provides an idyllic ambience, while the rear timber deck is perfectly suited to larger gatherings. beyond the deck, the deep, near level park-like gardens are a veritable wonderland for children, with lush flora and birdlife, shady trees and level play spaces. 3 🛤 2 🚔 2 🚘

View : https://www.blakeproperty.com.au/sale/nsw/north ern-beaches/avalon/residential/house/5745604



Andrew Blake 02 9973 4444

https://www.blakeproperty.com.au





## **GROUND FLOOR**

## Disclaimer:

The information provided in this document has been furnished to us by sources we believe to be reliable including industry sources, the vendor and documents relating to the property. We have not verified whether or not the information is accurate. We do not accept any responsibility to any person for the accuracy and do no more than pass on this information. All interested parties should make and rely upon their own inquiries in order to determine whether or not this information is in fact accurate.

Plans shown are only indicative of layout. Dimensions are approximate.

## **3 LOOMBAH STREET**

NEWPORT