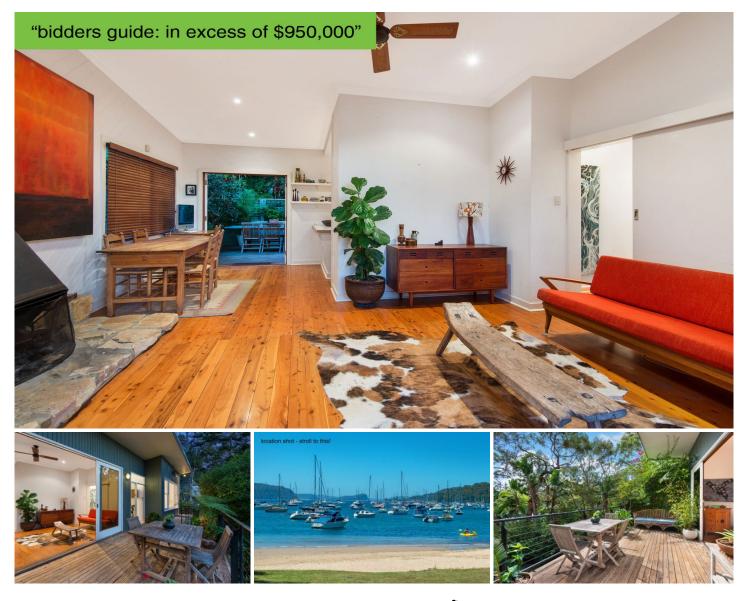

**105 Hudson Parade Avalon NSW** 

few homes capture a sense of 'getting away from it all' as effortlessly as this fantastic beach retreat, decked out in warm timber finishes that perfectly complement its lush natural surroundings. a private oasis, it occupies an extraordinarily expansive block of approximately 968sqm, one street back from the tranquil stretch of Clareville Beach.

everything about this home encourages a relaxed state of being. from the open plan living and kitchen area you have a choice of two secluded outdoor spaces for dining, entertaining or simply soaking up the surrounds. the north facing front terrace provides an idyllic ambience, while the rear timber deck is perfectly suited to larger gatherings. beyond the deck, the deep, near level park-like gardens are a veritable wonderland for children, with lush flora and birdlife, shady trees and level play spaces. 3 🛤 2 🚔 2 🚘