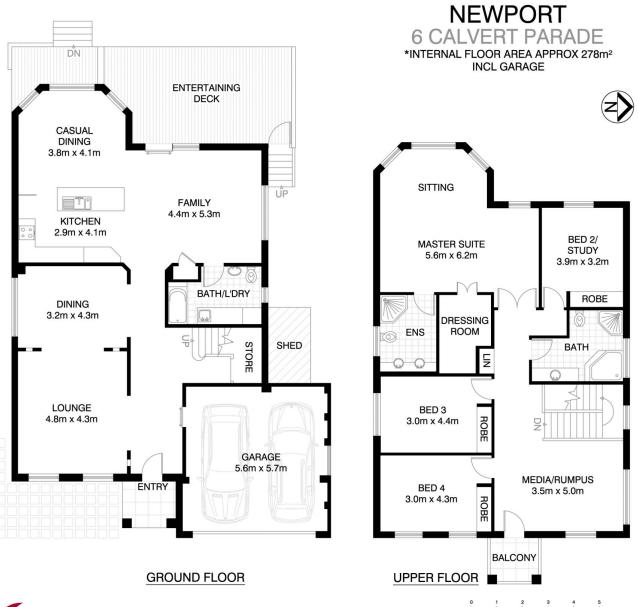

designed for easycare entertaining and family living, this immaculate home provides a flowing floorplan with elegant formal lounge and dining plus generous indoor/outdoor family living. the casual living area has a light and airy beach-side feel with bay window and patio doors opening out to a generous entertaining deck. the near new, stylish open plan gas kitchen features Caesarstone benchtops and breakfast bar, glass splashbacks and extensive storage. with reverse cycle air-conditioning, it's the ideal place to relax with friends and family.

4 📭 3 🔓 2 🗬

**View**: https://www.blakeproperty.com.au/sale/nsw/north ern-beaches/newport/residential/house/5745599

Andrew Blake 02 9973 4444

\*PLANS SHOWN ONLY INDICATIVE OF LAYOUT. DIMENSIONS ARE APPROXIMATE.

Floor plan supplied by V-Mark Design Pty Ltd. This floor plan is provided for indicative purposes only. Measurements are approximate and not to scale. The vendor, agency and supplier will accept no liability for its accuracy. Interested parties are advised to make their own independent enquiries.