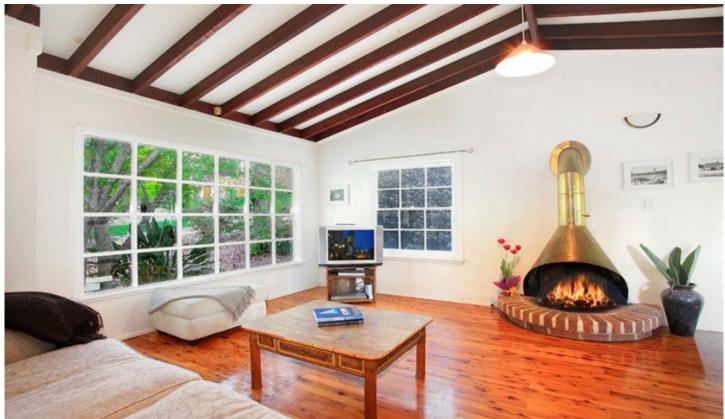

-level access from the street, undercover carspace plus extra off-street parking

-open plan lounge with fireplace flows to sunny entertaining deck, separate dining room

-three bedrooms with built-ins, master with ensuite, designated study, modern style kitchen, polished timber floors