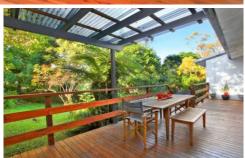

-level access from the street, undercover carspace plus extra off-street parking

-open plan lounge with fireplace flows to sunny entertaining deck, separate dining room

-three bedrooms with built-ins, master with ensuite, designated study, modern style kitchen, polished timber floors