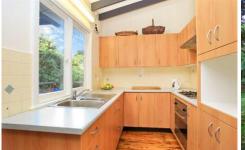

-level access from the street, undercover carspace plus extra off-street parking

-open plan lounge with fireplace flows to sunny entertaining deck, separate dining room

-three bedrooms with built-ins, master with ensuite, designated study, modern style kitchen, polished timber floors