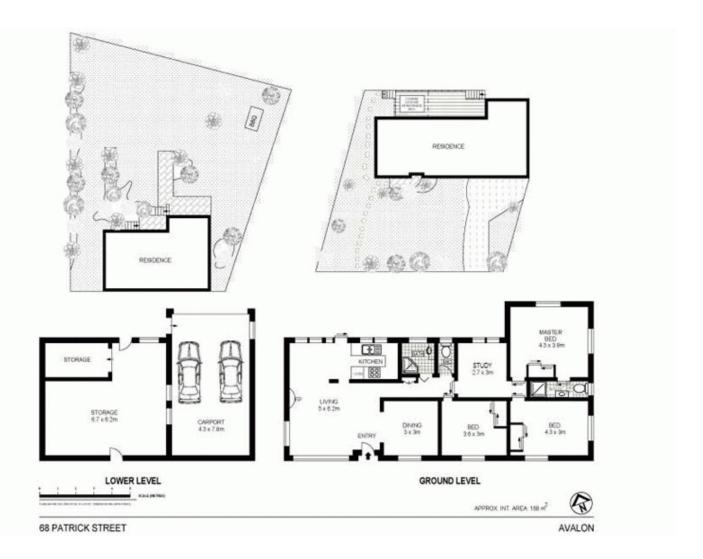

-level access from the street, undercover carspace plus extra off-street parking

-open plan lounge with fireplace flows to sunny entertaining deck, separate dining room

-three bedrooms with built-ins, master with ensuite, designated study, modern style kitchen, polished timber floors