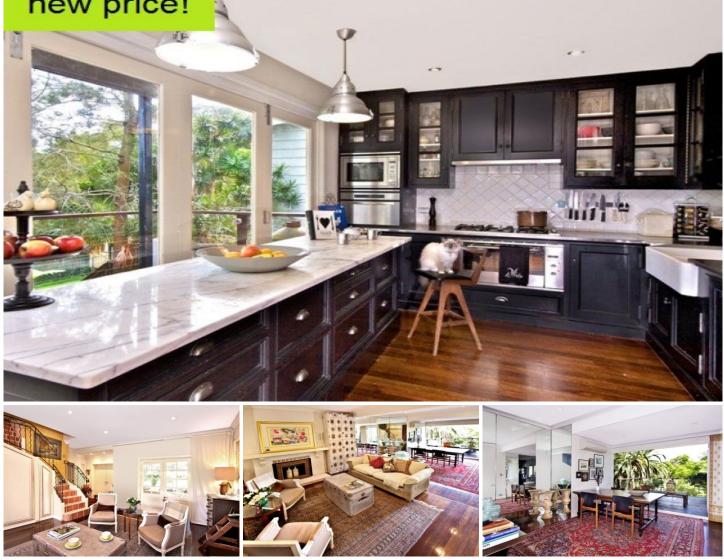

## 43 Park Avenue AVALON NSW

a desirable home with a french connection of heart, soul and unique, artistic elegance.

one of the most significant quality french provincial inspired homes seen in avalon for some time. this substantial residence is set on approximately 1201sqm of land. it's artistic attention to detail and location to the pacific ocean makes living here comfortable and highly sought after.

43 park avenue is an elegant home and stands tall and proud behind a private landscaped wall beckoning through to an inspired vestibule area reminiscent of an Italian cloister. a featured cobblestone courtyard leads you to a relaxed easy entry of unique and beautiful hand made designer doors (as seen in vogue living). the front entry is warm and welcoming for all who enter this home, leading 4 🍋 2 📛