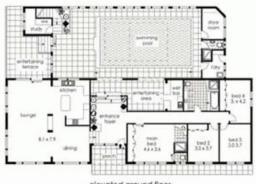

-well proportioned retro living and dining areas capture the vista and allow plenty of scope to refine

4 🕒 3 🔓 2 🖨

**View :** https://www.blakeproperty.com.au/sale/nsw/north ern-beaches/bilgola/residential/house/5745494

Andrew Blake 02 9973 4444

andrewBlake

elevated ground floor site plan

tona sees aleas 🚱

50 bilwarra avenue