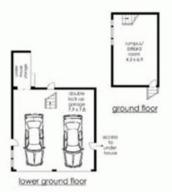

-well proportioned retro living and dining areas capture the vista and allow plenty of scope to refine

4 🕒 3 🔓 2 🖨

**View :** https://www.blakeproperty.com.au/sale/nsw/north ern-beaches/bilgola/residential/house/5745494