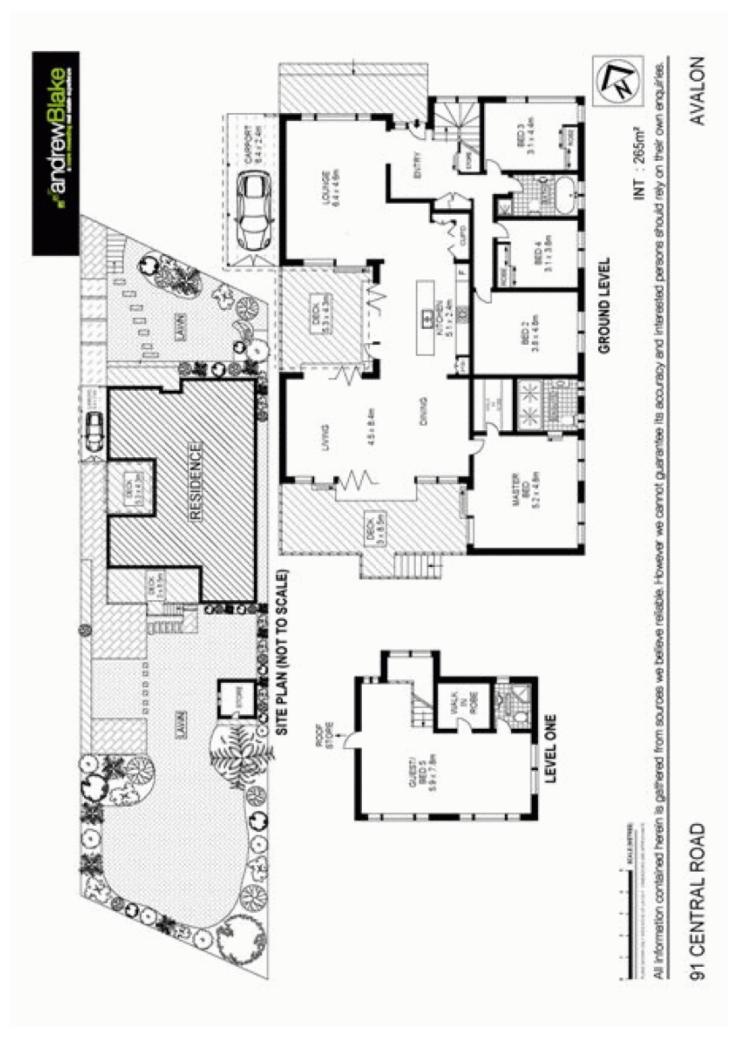

the superbly renovated home can be configured to suit a variety of needs, offering plenty of accommodation and a versatile floorplan. with multiple living areas, excellent alfresco spaces and great separation between parents' and childrens' bedrooms, the property is perfect for large families, work from home executives and those who love to entertain.

featuring:

-expansive, open plan layout with an outstanding selection

View : https://www.blakeproperty.com.au/sale/nsw/north ern-beaches/avalon/residential/house/5745490

Andrew Blake 02 9973 4444