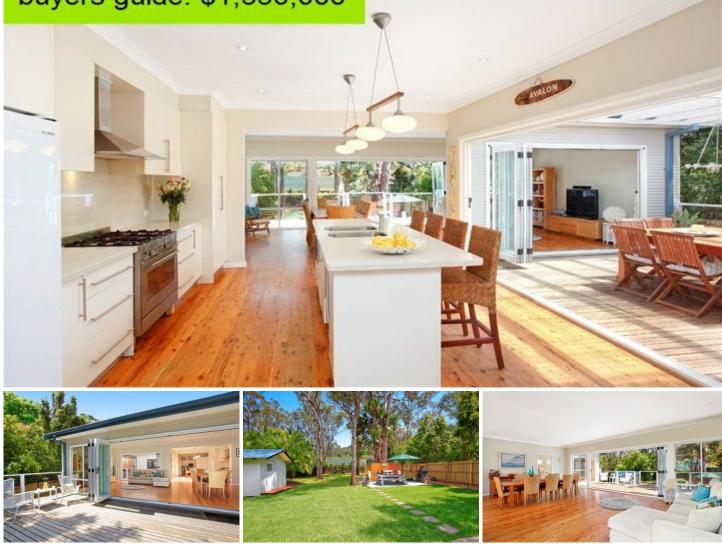

## buyers guide: \$1,350,000

## 91 central Road AVALON NSW

occupying a substantial 1,094sqm (approximately) level parcel in a tightly held incredibly convenient street, this well appointed residence is an idyllic family haven. peacefully placed within an easy stroll to avalon village shops, schools, recreation facilities, clareville and avalon beaches.

the superbly renovated home can be configured to suit a variety of needs, offering plenty of accommodation and a versatile floorplan. with multiple living areas, excellent alfresco spaces and great separation between parents' and childrens' bedrooms, the property is perfect for large families, work from home executives and those who love to entertain.

featuring:

-expansive, open plan layout with an outstanding selection

View : https://www.blakeproperty.com.au/sale/nsw/north ern-beaches/avalon/residential/house/5745490

Andrew Blake 02 9973 4444