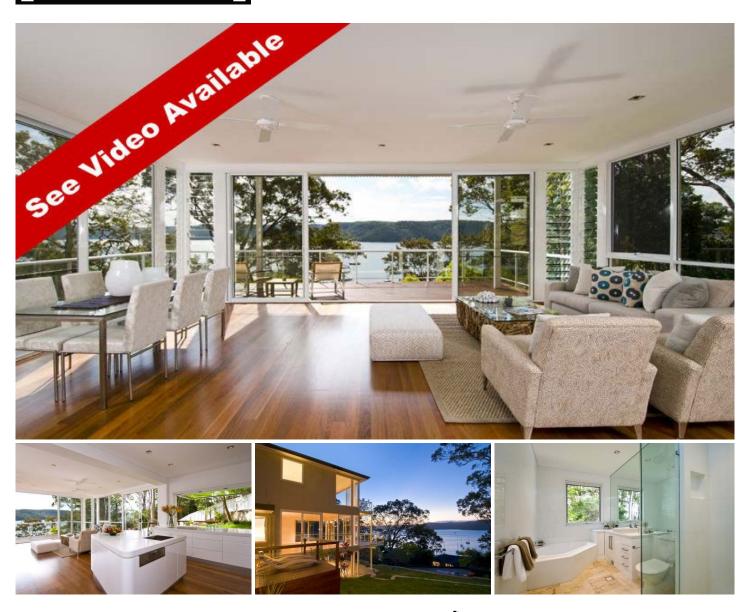

## 12 Paradise Avenue CLAREVILLE NSW

Elegant design, quality finishes and a world class location, this desirable residence is filled with natural light streaming through the full glass walls throughout the entire home.

Uninterrupted views of Pittwater and spacious living areas provides a serene environment to relax and dine with your family and friends. The large elevated deck is perfect for entertaining alfresco or a lazy Sunday breakfast.

This unique property, just seconds away from secluded Paradise Beach has all the makings of a perfect retreat ideal for empty nesters or extended family alike. At your back door a full range of watersports are awaiting your enjoyment. You found it, you love it, why not own a slice of paradise.