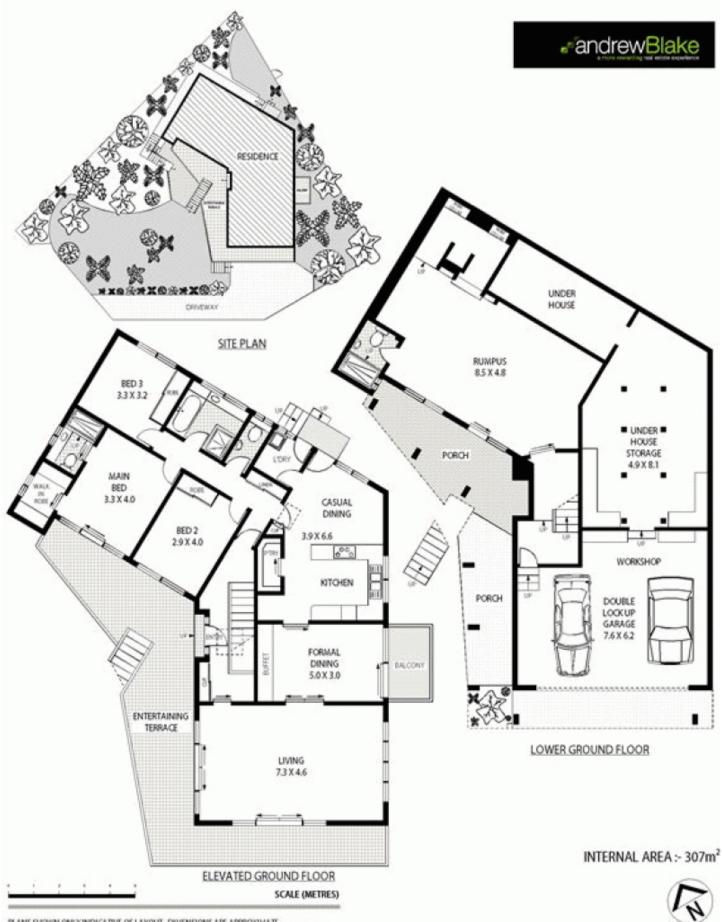

- presented in immaculate condition, light-filled and spacious living area, high ceilings, large windows all around and sliding patio doors that create a seamless flow out to the terrace a perfect place to sit back and enjoy the striking Pittwater views to the ocean and across to North Head
- this home offers an abundance of internal living space and external entertaining areas. Designed with a focus on indoor/outdoor living, the multiple living spaces all flow to the outside with ease

4 连 3 📛 2 🖨

**View :** https://www.blakeproperty.com.au/sale/nsw/north ern-beaches/newport/residential/house/5745472

Andrew Blake 02 9973 4444

PLANS SHOWN ONLY INDICATIVE OF LAYOUT. DIWENSIONS ARE APPROXIMATE.

Floor plan supplied by www.thepicturedesk.comau. This floor plan is provided for indicative purposes only. Measurements are approximate and not to scale. The vendor, agency and supplier will accept no liability for its accuracy. Interested parties are advised to make their own independent enquiries.