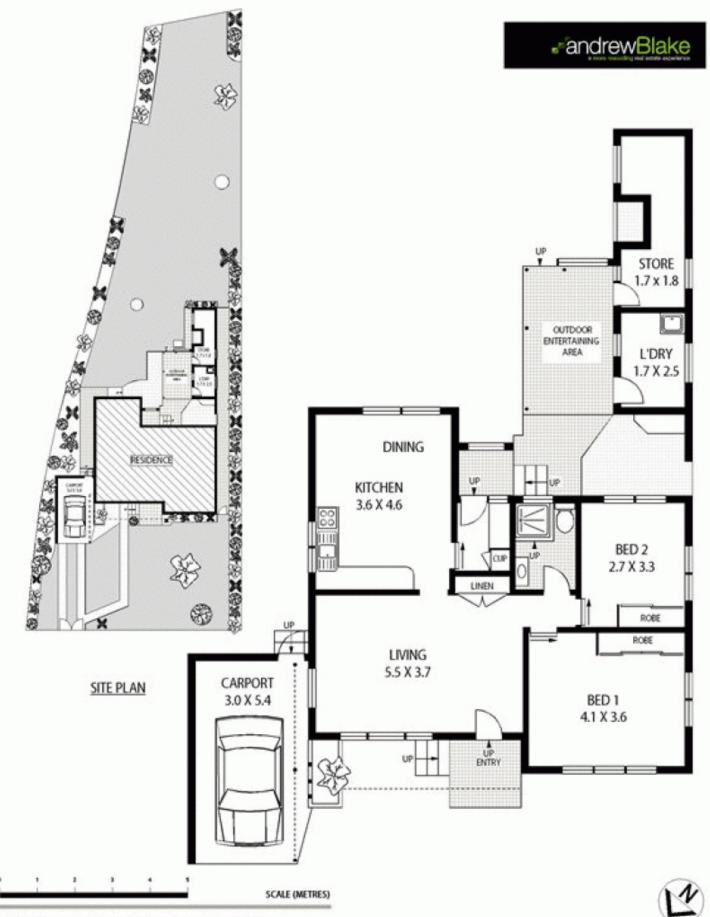

## Featuring:

- a sought after Avalon location, in a quiet leafy street, with an easy walk to North Avalon Beach & all the delights that the Avalon Village has to offer
- be inspired to renovate or build your contemporary dream home
- lounge, kitchen/dining, bathroom, two bedrooms with built-ins
- sunny level block with attractive child and pet friendly rear

2 📭 1 🖺 1 🗬

**View**: https://www.blakeproperty.com.au/sale/nsw/north ern-beaches/avalon/residential/house/5745467

Andrew Blake 02 9973 4444

PLANS SHOWN ONLY INDICATIVE OF LAYOUT. DIVIENSIONS ARE APPROXIMATE.

Floor plan supplied by www.thepicturedesk.comau. This floor plan is provided for indicative purposes only. Measurements are approximate and not to scale. The vendor, agency and supplier will accept no liability for its accuracy. Interested parties are advised to make their own independent enquiries.