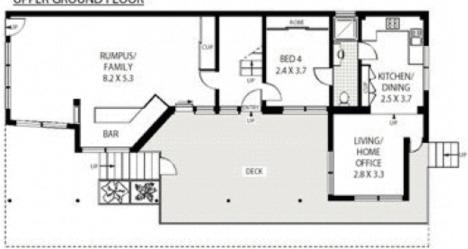

the wrap around deck of this classic weatherboard beach house. Situated in much sought after Clareville and within walking distance of Clareville Beach, this family home boasts multiple flexible living spaces and the opportunity to make improvements to suit your own personal lifestyle and taste.

## Featuring:

- situated in a serene and tranquil setting, surrounded by lush tropical gardens, relax in your deckchair while you soak up the Pittwater views
- large family home with open plan living and dining leads out to a full sized entertaining deck. Also, on the upper level, are the kitchen, three large bedrooms with built-ins

4 2 2

**View**: https://www.blakeproperty.com.au/sale/nsw/northern-beaches/avalon/residential/house/5745464



Andrew Blake 02 9973 4444



## UPPER GROUND FLOOR





77 HILLTOP ROAD

AVALON

LOWER GROUND FLOOR