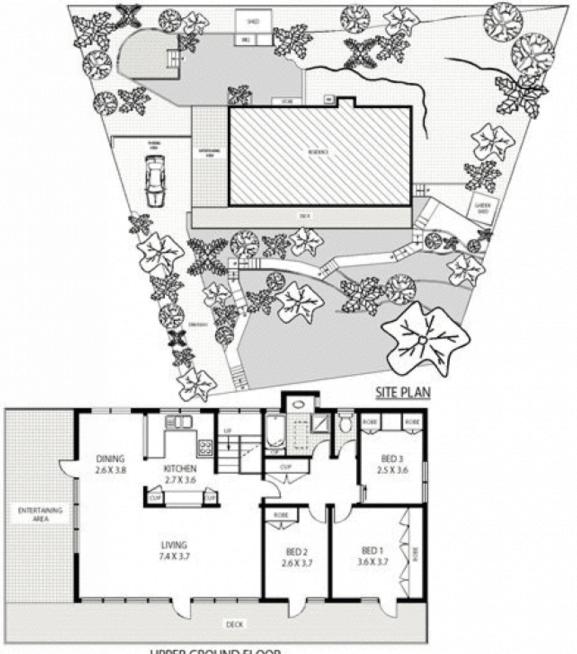

## 77 Hilltop Road AVALON NSW

Capture magnificent evening sunsets over Pittwater from the wrap around deck of this classic weatherboard beach house. Situated in much sought after Clareville and within walking distance of Clareville Beach, this family home boasts multiple flexible living spaces and the opportunity to make improvements to suit your own personal lifestyle and taste.

## Featuring:

- situated in a serene and tranquil setting, surrounded by lush tropical gardens, relax in your deckchair while you soak up the Pittwater views
- large family home with open plan living and dining leads out to a full sized entertaining deck. Also, on the upper level, are the kitchen, three large bedrooms with built-ins

## UPPER GROUND FLOOR

77 HILLTOP ROAD

AVALON

LOWER GROUND FLOOR