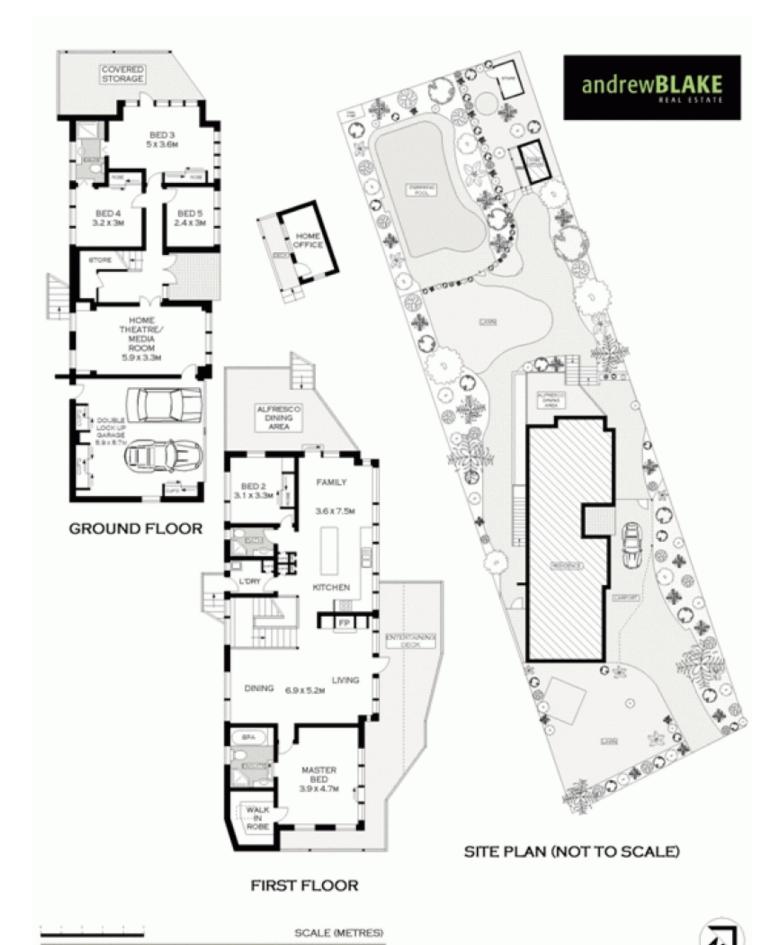

- set on approximately 872 sqm of land capturing north sun, plenty of lawn, beautiful trees and two inviting decks for outdoor entertaining
- highly functional layout for families with five bedrooms, 3 with built in wardrobes, the master with an ensuite and walk-in robe
- wonderful natural light filtering throughout, exceptionally spacious living including a huge family friendly kitchen and a choice of rooms for formal or casual living, dining and home theatre/rumpus area/media room

5 📭 3 🖺 2 🗬

**View :** https://www.blakeproperty.com.au/sale/nsw/north ern-beaches/bilgola/residential/house/5745460

Andrew Blake 02 9973 4444

PLANS SHOWN ONLY INDICATIVE OF LAYOUT. DIMENSIONS ARE APPROXIMATE.

Floor plan supplied by www.thepicturedesk.com.au. This floor plan is provided for indicative purposes only. Measurements are approximate and not to scale. The vendor, agency and supplier will accept no liability for its accuracy. Interested parties are advised to make their own independent enquiries.