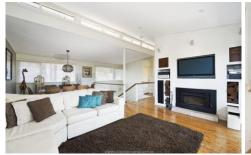

- set on approximately 872 sqm of land capturing north sun, plenty of lawn, beautiful trees and two inviting decks for outdoor entertaining
- highly functional layout for families with five bedrooms, 3 with built in wardrobes, the master with an ensuite and walk-in robe
- wonderful natural light filtering throughout, exceptionally spacious living including a huge family friendly kitchen and a choice of rooms for formal or casual living, dining and home theatre/rumpus area/media room