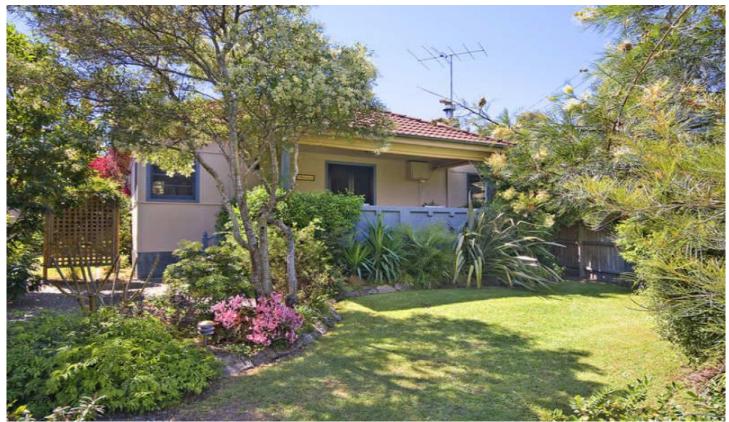

## 1 Nooal Street NEWPORT NSW

Young families and first home buyers will love the wonderful lifestyle and affordability of this delightful cottage, with the beautiful Pittwater just metres from your front gate. Loads of character, great presentation, new modern finishes, plus a sunny and full enclosed level garden will also impress.

## Features:

- \* two spacious bedrooms, master with large mirrored built-in robes, versatile and large sunroom ideal for study/home office
- \* inviting lounge room with open wood fireplace, designated dining area, separate family/TV room or kids' play area
- \* stylish and modern gas kitchen with CaesarStone