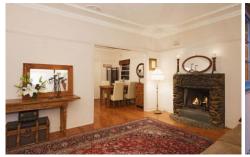

## Features:

- \* two spacious bedrooms, master with large mirrored built-in robes, versatile and large sunroom ideal for study/home office
- \* inviting lounge room with open wood fireplace, designated dining area, separate family/TV room or kids' play area
- \* stylish and modern gas kitchen with CaesarStone