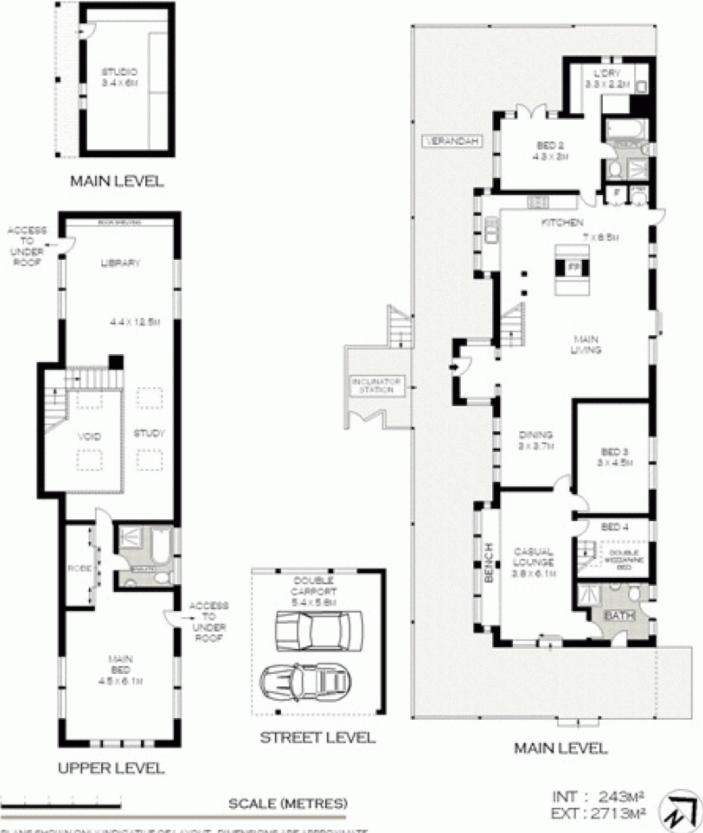

## Featuring:

\* 4 bedrooms, 3 bathrooms, all showcasing the original character, richly hued timber floorboards and architraves, light and airy upper gallery level addition with library/home office/study and large master bedroom with ensuite

\* main living area with eye catching central stone fireplace dividing the country-style kitchen and second airy lounge room with full window seating open to deep wrap around

View : https://www.blakeproperty.com.au/sale/nsw/north ern-beaches/newport/residential/house/5745454

## andrew**BLAKE**

PLANS SHOWN ONLY INDICATIVE OF LAYOUT. DIMENSIONS ARE APPROXIMATE.

Floor plan supplied by www.thepicturedesk.com.au. This floor plan is provided for indicative purposes only. Measurements are approximate and not to scale. The vendor, agency and supplier will accept no liability for its accuracy, interested parties are advised to make their own independent enquiries.