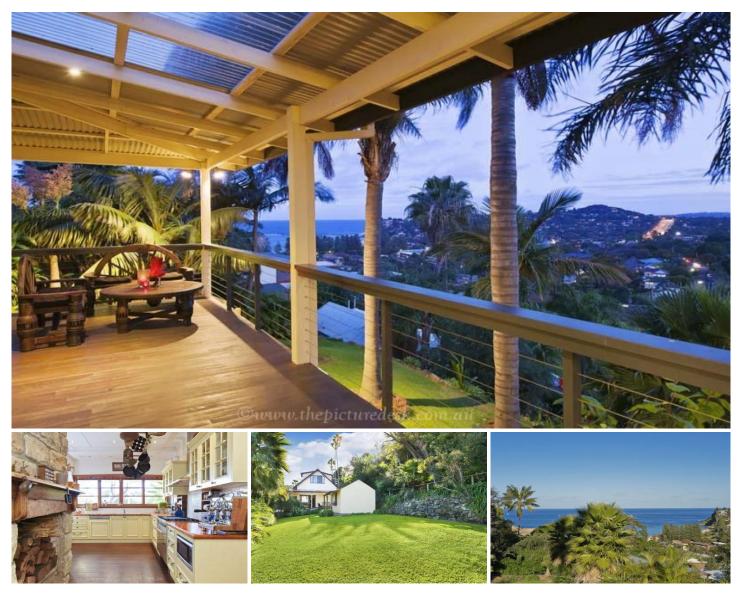

## 45-47 Hillside Road NEWPORT NSW

This unique country like estate is nestled on a double block of private established grounds and is a rare find indeed, with sweeping district and ocean views. A warm and inviting homestead offering an exceptional level of privacy and is only moments from the surf and cosmopolitan beachside lifestyle.

## Featuring:

\* 4 bedrooms, 3 bathrooms, all showcasing the original character, richly hued timber floorboards and architraves, light and airy upper gallery level addition with library/home office/study and large master bedroom with ensuite

\* main living area with eye catching central stone fireplace dividing the country-style kitchen and second airy lounge room with full window seating open to deep wrap around

View : https://www.blakeproperty.com.au/sale/nsw/north ern-beaches/newport/residential/house/5745454