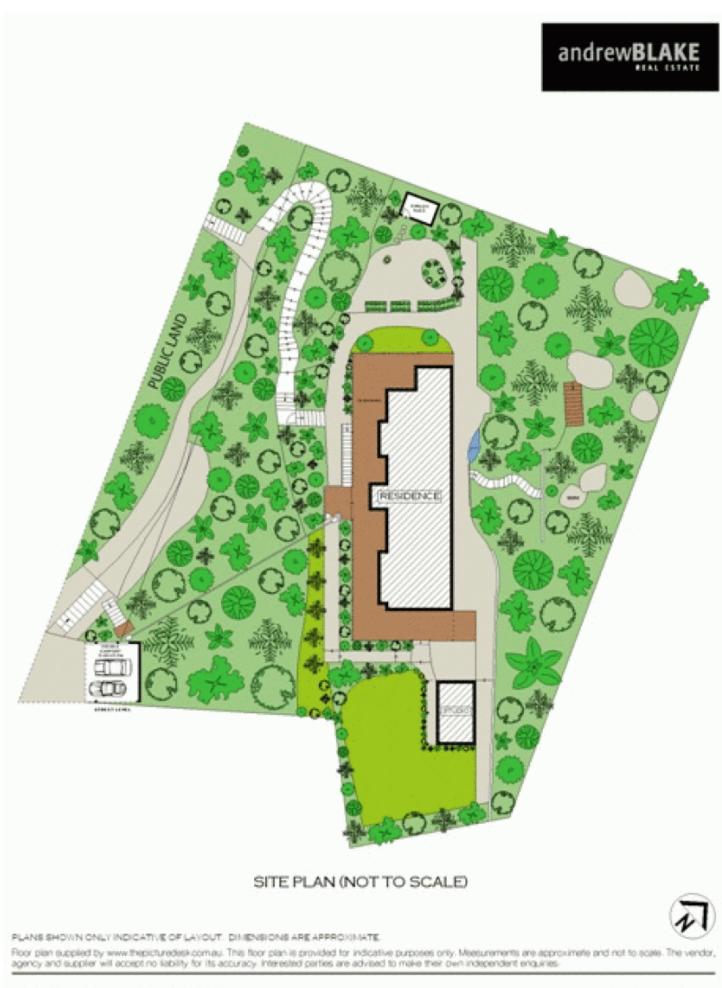

## 45-47 Hillside Road NEWPORT NSW

This unique country like estate is nestled on a double block of private established grounds and is a rare find indeed, with sweeping district and ocean views. A warm and inviting homestead offering an exceptional level of privacy and is only moments from the surf and cosmopolitan beachside lifestyle.

## andrew**BLAKE**

PLANS SHOWN ONLY INDICATIVE OF LAYOUT. DIMENSIONS ARE APPROXIMATE.

Floor plan supplied by www.thepicturedesk.com.au. This floor plan is provided for indicative purposes only. Measurements are approximate and not to scale. The vendor, agency and supplier will accept no liability for its accuracy, interested parties are advised to make their own independent enquiries.