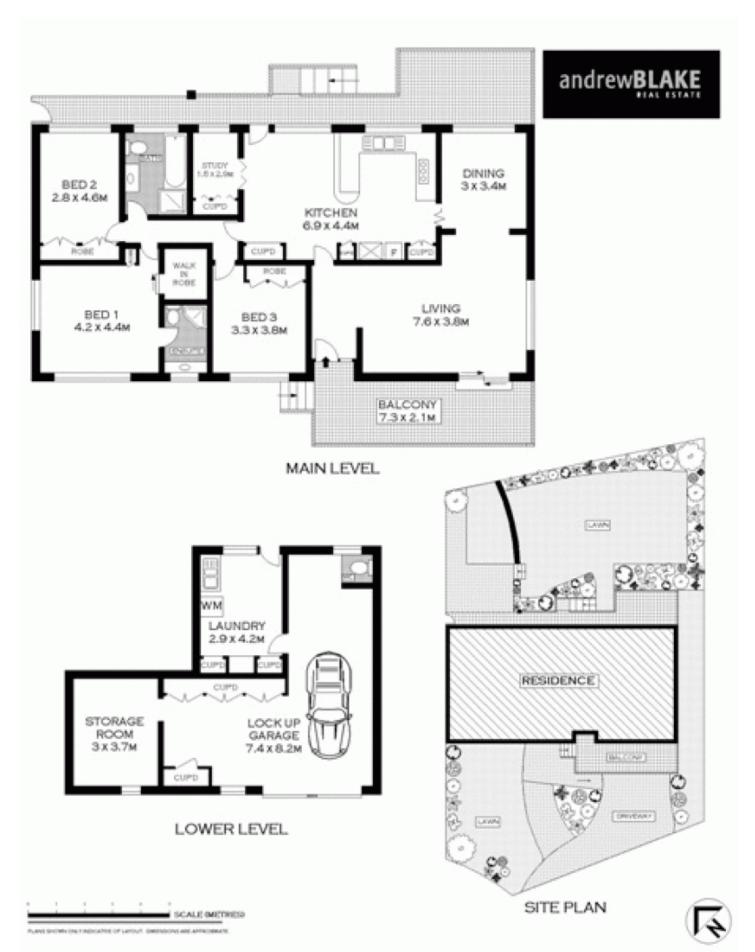

## **6 Nandina Terrace AVALON NSW**

A rare opportunity to secure your future with this well positioned three bedroom home in a popular position at the end of a quiet cul-de sac and adjoining parkland reserve and located within walking distance to the Avalon Village, beach, schools and transport.

- this delightful 3 bedroom home includes a family bathroom, master bedroom with walk in robe and ensuite
- relax in the spacious eat in kitchen and enjoy the private leafy aspect
- so many options are available here including separate living and dining areas

Easy access, sunny grassy lawns and pretty leafy gardens are just some of the attractive features offered here.

3 📭 2 🖺 1 🗬

**View**: https://www.blakeproperty.com.au/sale/nsw/north ern-beaches/avalon/residential/house/5745453