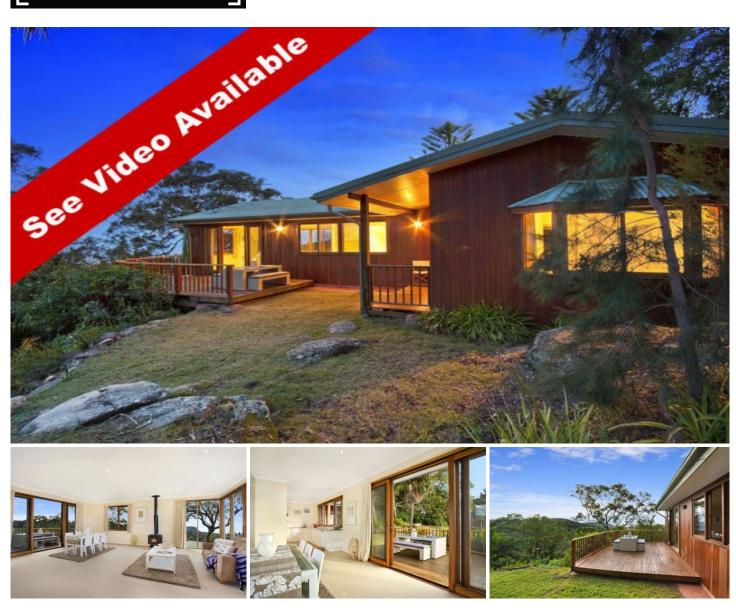

## 48 Chisholm Avenue AVALON NSW

level living with natural light and mesmerising views

Commanding spectacular views sweeping from the surf in the east through to Pittwater in the north-west, this chalet style house offers ones soul a feeling of peace, from this private sanctuary.

- nestled on a natural rock escarpment with native bush creating a private garden and level lawn area

- spacious bedrooms with built-ins, master with ensuite and private deck. Separate study or fourth bedroom

- oversized living area with an expanse of views, cosy fireplace and large doors opening to a north facing deck

- the one level living makes the most of its natural

4 🛤 2 🚔 2 🚘

**View** : https://www.blakeproperty.com.au/sale/nsw/north ern-beaches/avalon/residential/house/5745450