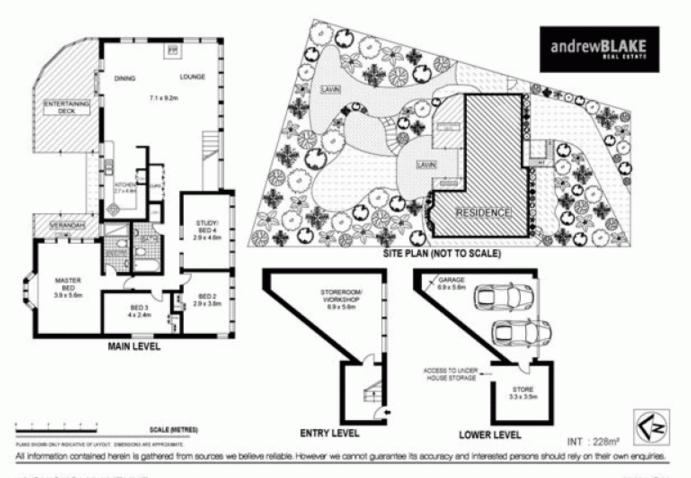

- nestled on a natural rock escarpment with native bush creating a private garden and level lawn area

- spacious bedrooms with built-ins, master with ensuite and private deck. Separate study or fourth bedroom

- oversized living area with an expanse of views, cosy fireplace and large doors opening to a north facing deck

- the one level living makes the most of its natural

4 🛤 2 🚔 2 🚘

**View** : https://www.blakeproperty.com.au/sale/nsw/north ern-beaches/avalon/residential/house/5745450