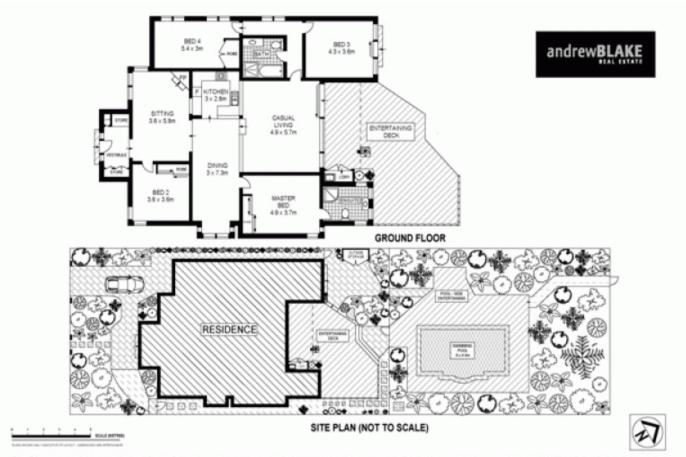

## 16 Wollstonecraft Avenue AVALON NSW

This is a home that oozes relaxation for the adults, with the private entertaining decks and 'Bali inspired', resort style pool, whilst the property backs onto Jamieson Park Reserve, to let the young at heart run free.

- \* featuring four oversized bedrooms, stylish family bathroom & master bedroom with your own tropical ensuite
- \* this single level home, flows effortlessly onto the palm studded entertaining area, with tranquility and privacy and ideal for soaking up the sundrenched northerly aspect perfect for relaxing with family and friends
- \* the kids can have a football or cricket game in the park at the rear, that you don't even have to mow!
- \* every convenience is within walking distance, including