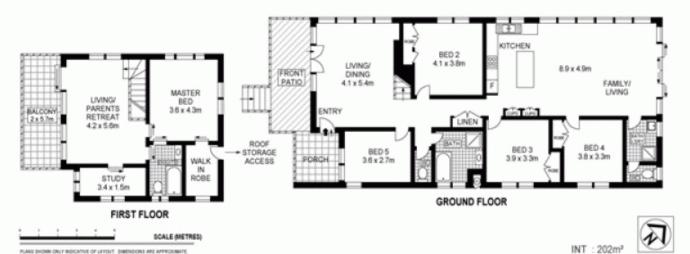

} BLAKE \end{bmatrix}$









## 672 Barrenjoey Road AVALON NSW

Size and space with convenience plus

This deceptively large and charming two level substantial family home is ideally located within easy walking distance to beaches, parks, local shops, choice of schools with the bus literally at the doorstep.

## Featuring

- an impressive street presence this stunning family home combines functionality with a flexible design plus a wonderful sense of space and privacy with an emphasis on relaxed entertaining
- perfect for the large family or potential for fully self contained dual living with income potential

5 📭 3 🖶 3 🗬

**View**: https://www.blakeproperty.com.au/sale/nsw/north ern-beaches/avalon/residential/house/5745442



Andrew Blake 02 9973 4444





## SITE PLAN (NOT TO SCALE)



All information contained herein is gathered from sources we believe reliable. However we cannot guarantee its accuracy and interested persons should reply on their own enquiries.

672 BARRENJOEY ROAD AVALON