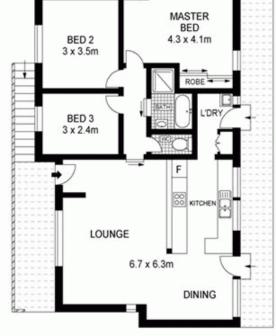

(1 등 1 🔓 1 🕿

**View**: https://www.blakeproperty.com.au/sale/nsw/north ern-beaches/avalon/residential/house/5745437

SITE PLAN (NOT TO SCALE)

**GROUND LEVEL** 

SCALE (METRES)

INT: 89m2

All information contained herein is gathered from sources we believe reliable. However we cannot guarantee its accuracy and interested persons should reply on their own enquiries.