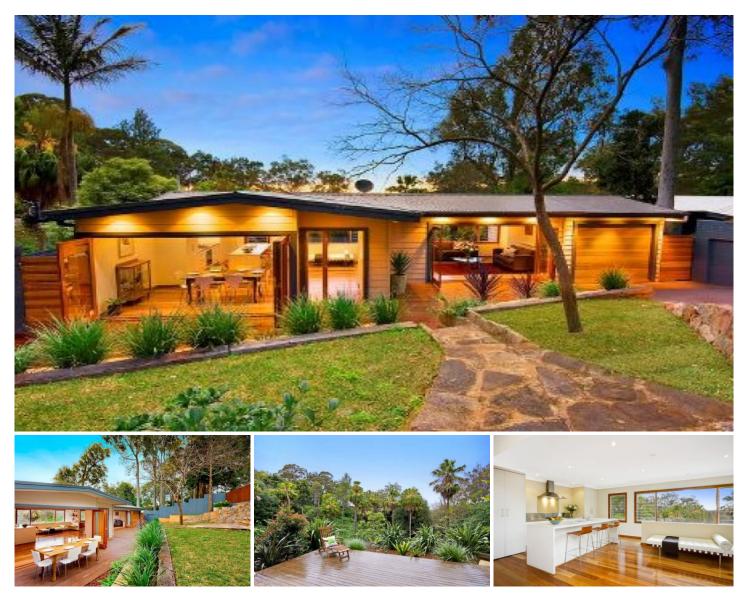

## 143 Wallumatta Road NEWPORT NSW

Calling all empty nesters. This three bedroom home will captivate those looking for secure, easycare, low maintenance living, within a short stroll of Pittwater, yacht club, park and restaurants.

This stunning home has been stylishly renovated offers easy access, open plan living, two designer bathrooms, an auto lock up garage with internal access and ample storage.

Featuring:

- private low maintenance landscaped gardens and lawns
- bifold doors open to generous outdoor living area
- flexible layout with separation of living areas & bedrooms/study nook
- an abundance of natural light, plantation shutters, high