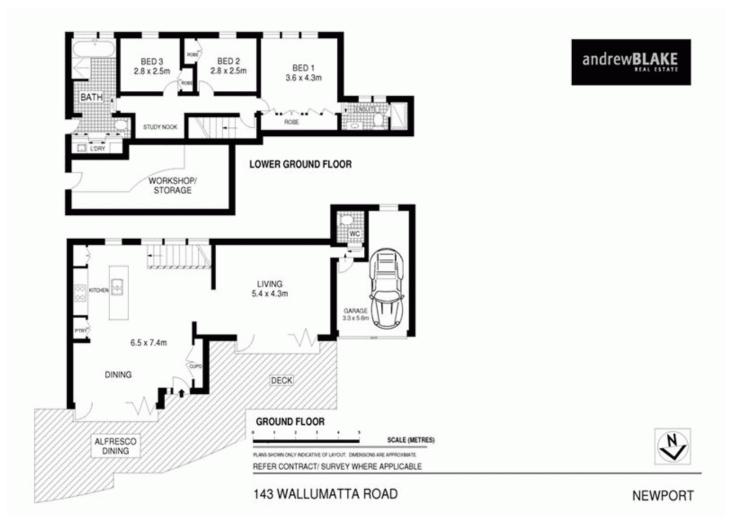

This stunning home has been stylishly renovated offers easy access, open plan living, two designer bathrooms, an auto lock up garage with internal access and ample storage.

Featuring:

- private low maintenance landscaped gardens and lawns
- bifold doors open to generous outdoor living area
- flexible layout with separation of living areas & bedrooms/study nook
- an abundance of natural light, plantation shutters, high