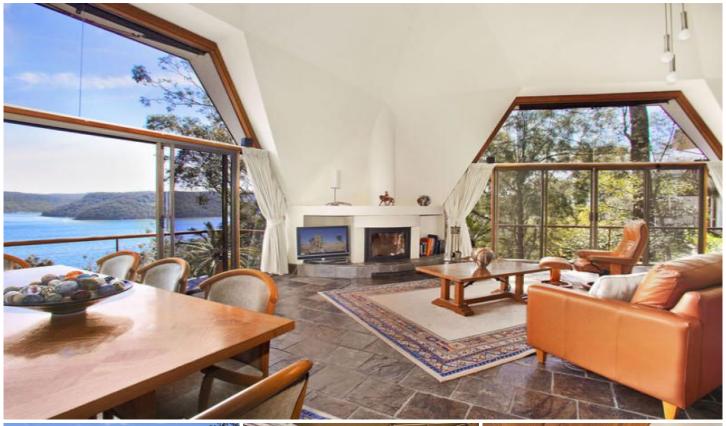

## AVALON

The Dome House - an architectural inspiration!

This extraordinary masterpiece borders both Riverview Road and Trappers Way, is a truly unique and sophisticated architectural design.

Spectacular views are offered here, extending across Pittwater and over towards Towlers Bay and beyond to the beautiful Ku-ring-gai Chase National Park.

This distinctive family home of exceptional appeal offers a spacious floor plan of 3 to 4 bedrooms, the choice of two living areas and a separate studio or retreat with its own storage & bathroom facilities.

Perfection in design with an artistically molded stairwell and soft curving brick features to the interior. Sunny balconies

4 📭 3 🖺 2 🗬

**View**: https://www.blakeproperty.com.au/sale/nsw/north ern-beaches/avalon/residential/house/5745428