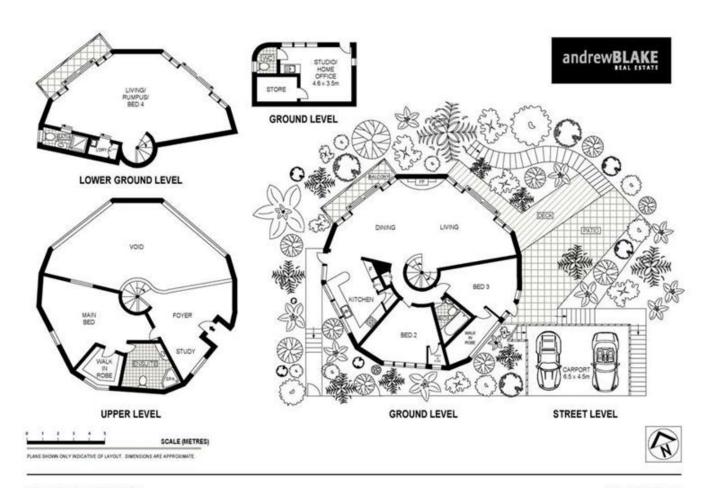

## AVALON

The Dome House - an architectural inspiration!

This extraordinary masterpiece borders both Riverview Road and Trappers Way, is a truly unique and sophisticated architectural design.

Spectacular views are offered here, extending across Pittwater and over towards Towlers Bay and beyond to the beautiful Ku-ring-gai Chase National Park.

This distinctive family home of exceptional appeal offers a spacious floor plan of 3 to 4 bedrooms, the choice of two living areas and a separate studio or retreat with its own storage & bathroom facilities.

Perfection in design with an artistically molded stairwell and soft curving brick features to the interior. Sunny balconies

4 📭 3 🖺 2 🗬

**View**: https://www.blakeproperty.com.au/sale/nsw/north ern-beaches/avalon/residential/house/5745428